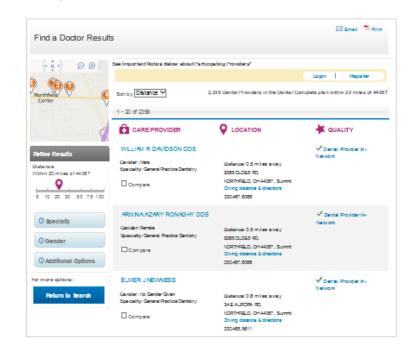

### STEP 4

View your search results.

Life and Disability products underwritten by Anthem Life Insurance Company, an independent licensee of the Blue Cross and Blue Shield Association. Anthem Blue Cross and Blue Shield is the trade name of: In Colorado and Nevada: Rocky Mountain Hospital and Medical Service, Inc. In Connecticut: Anthem Health Plans, Inc. In Indiana: Anthem Insurance Companies, Inc. In Kentucky: Anthem Health Plans of Kentucky, Inc. In Maine: Anthem Health Plans of Maine, Inc. In Missouri (excluding 30 counties in the Kansas City area): RightCHOICE® Managed Care, Inc. (RIT), Healthy Alliance® Life Insurance Company (HALIC), andHMO Missouri, Inc. RIT and certain affiliates administer non-HMO benefits underwritten by HMO Missouri, Inc. RIT and certain affiliates only provide administrative services for self-funded plans and do not underwrite benefits. In New Hampshire: Anthem Health Plans of New Hampshire, Inc. In Ohio: Community Insurance Company. In Virginia: Anthem Health Plans of Virginia, Inc. trades as Anthem Blue Cross and Blue Shield in Virginia, and its service area is all of Virginia except for the City of Fairfax, the Town of Vienna, and the area east of State Route 123. In Wisconsin: BlueCross Blue Shield of Wisconsin ("BCBSWi"), which underwrites or administers the PPO and indemnity policies; Compcare Health Services Insurance Corporation ("Compcare"), which underwrites or administers the POSpolicies. Independent licensees of the Blue Cross and Blue Shield Association. @ANTHEM is a registered trademark of Anthem Insurance Companies. Inc. The Blue Cross and Blue Shield Association.