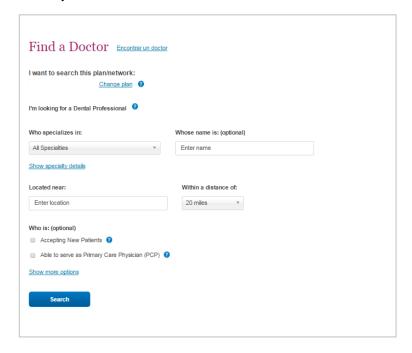

#### STEP 2

If searching as guest, complete the following fields:

- How do you get insurance? Select "Employer"
- What state do you want to search in? Select a state
- What type of care are you searching for? Select "Dental"
- Select a plan/network "Copayment/Full Pay/Flex Dental"

#### STEP 3

Select your search criteria and click "Search".