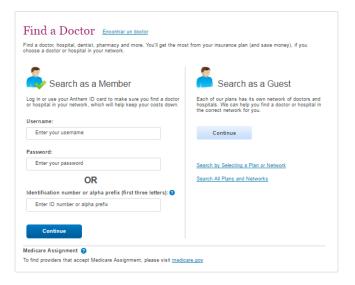

## STEP 1

Visit anthem.com/findadoctor (or visit anthem.com, click menu and then click "Find a Doctor")

- <u>Search as a Member</u>: log in or use the identification number on your member ID card and go to Step 3, or
- <u>Search as a Guest</u>: click on "search by selecting a plan/network"