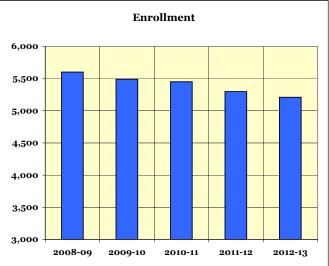

 $<sup>\</sup>mbox{*}$  2011 - 12 Current budget as of 12/31/11 and does not reflect subsequent budget transfers

| _                                   | Actual 10/1/10 | Actual 10/1/11 | Projected 12-13 | Change   | % Change |  |
|-------------------------------------|----------------|----------------|-----------------|----------|----------|--|
| Students Educated in Newtown School | 5,451          | 5,298          | 5,209           | -89      | -1.7%    |  |
| Students Tuition Out-of-District    | <u>64</u>      | <u>66</u>      | <u>66</u>       | <u>o</u> | 0.0%     |  |
| Total Student Enrollment            | 5,515          | 5,364          | 5,275           | -89      | -1.7%    |  |