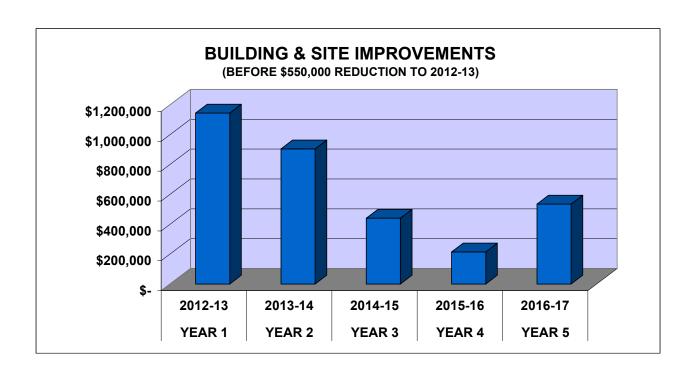

| 20,000  |    |       |    |       |    |        |
|    |         |    |         |    |       |    |       | \$ | 30,000 |
|    |         |    |         |    |       |    |       |    |        |
| \$ | 35,000  | \$ | 20,000  | \$ | -     | \$ | -     | \$ | 30,000 |

| GRAND TOTAL - ALL LOCATIONS | \$ | 3,240,500 |  |
|-----------------------------|----|-----------|--|
|-----------------------------|----|-----------|--|

| \$ | 1,144,500 | \$ | 905,000 | \$ | 441,000 | \$ | 215,000 | \$ | 535,000 |
|----|-----------|----|---------|----|---------|----|---------|----|---------|
|----|-----------|----|---------|----|---------|----|---------|----|---------|

- \$ (150,000) BOE 12/20/2011 Funding Request
- \$ (400,000) Superintendent Reductions to be determined
- \$ 594,500 Total for 2012-13



Health & safety
Program needs
Preventative maintenance
Appearance/ Cosmetic