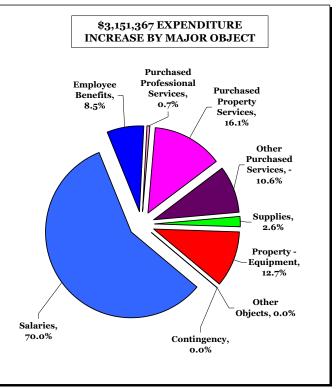

 $^{\ast}$  2011 - 12 Current budget as of 12/31/11 and does not reflect subsequent budget transfers

|     | Major Objects                   | 2010 - 11<br>Expended | 2011 - 12<br>Budgeted | 2011 - 12<br>Current* | 2012 - 13<br>Estimated | \$ Change | % Change |
|-----|---------------------------------|-----------------------|-----------------------|-----------------------|------------------------|-----------|----------|
| 100 | Salaries                        | 42,127,419            | 42,907,275            | 42,907,275            | 45,112,484             | 2,205,209 | 5.14%    |
| 200 | Employee Benefits               | 10,587,936            | 10,575,126            | 10,575,126            | 10,844,301             | 269,175   | 2.55%    |
| 300 | Purchased Professional Services | 819,897               | 715,720               | 715,720               | 736,551                | 20,831    | 2.91%    |
| 400 | Purchased Property Services     | 2,231,829             | 1,891,169             | 1,891,169             | 2,398,931              | 507,762   | 26.85%   |
| 500 | Other Purchased Services        | 6,594,810             | 6,686,624             | 6,686,624             | 6,351,514              | (335,110) | -5.01%   |
| 600 | Supplies                        | 4,486,379             | 4,802,441             | 4,802,441             | 4,883,686              | 81,245    | 1.69%    |
| 700 | Property - Equipment            | 229,613               | 329,975               | 329,975               | 731,066                | 401,091   | 121.55%  |
| 800 | Other Objects                   | 58,182                | 63,097                | 63,097                | 64,261                 | 1,164     | 1.84%    |
| 900 | Contingency                     | 0                     | 0                     | 0                     | 0                      | 0         | - %      |
|     | Total Proposed Budget           | 67,136,064            | 67,971,427            | 67,971,427            | 71,122,794             | 3,151,367 | 4.64%    |