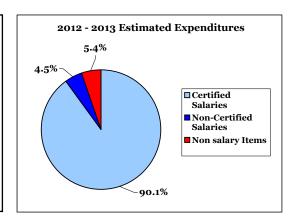

 $^{\ast}$  2011 - 12 Current budget as of 12/31/11 and does not reflect subsequent budget transfers

|     | Major Objects                   | 2010 - 11<br>Expended | 2011 - 12<br>Budgeted | 2011 - 12<br>Current* | 2012 - 13<br>Estimated | \$ Change | % Change |
|-----|---------------------------------|-----------------------|-----------------------|-----------------------|------------------------|-----------|----------|
| 100 | Salaries                        | 42,127,419            | 42,907,275            | 42,907,275            | 45,112,484             | 2,205,209 | 5.14%    |
| 200 | Employee Benefits               | 10,587,936            | 10,575,126            | 10,575,126            | 10,844,301             | 269,175   | 2.55%    |
| 300 | Purchased Professional Services | 819,897               | 715,720               | 715,720               | 736,551                | 20,831    | 2.91%    |
| 400 | Purchased Property Services     | 2,231,829             | 1,891,169             | 1,891,169             | 2,398,931              | 507,762   | 26.85%   |
| 500 | Other Purchased Services        | 6,594,810             | 6,686,624             | 6,686,624             | 6,351,514              | (335,110) | -5.01%   |
| 600 | Supplies                        | 4,486,379             | 4,802,441             | 4,802,441             | 4,883,686              | 81,245    | 1.69%    |
| 700 | Property - Equipment            | 229,613               | 329,975               | 329,975               | 731,066                | 401,091   | 121.55%  |
| 800 | Other Objects                   | 58,182                | 63,097                | 63,097                | 64,261                 | 1,164     | 1.84%    |
| 900 | Contingency                     | 0                     | 0                     | 0                     | 0                      | 0         | - %      |
|     | Total Proposed Budget           | 67,136,064            | 67,971,427            | 67,971,427            | 71,122,794             | 3,151,367 | 4.64%    |

 $<sup>^{\</sup>ast}$  2011 - 12 Current budget as of 12/31/11 and does not reflect subsequent budget transfers

SALARIES AND BENEFITS COMBINED ACCOUNT FOR 78.6%

SALARIES AND BENEFITS COMBINED ACCOUNT FOR 78.5%