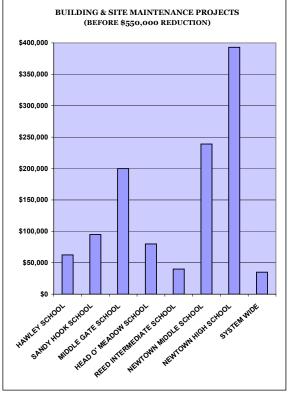

|     |                                      | 2010 - 11<br>Expended | 2011 - 12<br>Budgeted | 2011 - 12<br>Current* | 2012 - 13<br>Estimated | \$ Change | % Change |
|-----|--------------------------------------|-----------------------|-----------------------|-----------------------|------------------------|-----------|----------|
|     | SALARY EXPENSES                      |                       |                       |                       |                        |           |          |
| 111 | Certified Salaries                   | 33,446,265            | 34,101,537            | 34,101,537            | 35,789,028             | 1,687,491 | 4.95%    |
| 112 | Non Certified Salaries               | 8,681,154             | 8,805,738             | 8,805,738             | 9,323,456              | 517,718   | 5.88%    |
|     | Total Salaries                       | 42,127,419            | 42,907,275            | 42,907,275            | 45,112,484             | 2,205,209 | 5.14%    |
| 200 | Employee Fringe Benefits             | 10,587,936            | 10,575,126            | 10,575,126            | 10,844,301             | 269,175   | 2.55%    |
|     | Total Salaries & Benefits            | 52,715,355            | 53,482,401            | 53,482,401            | 55,956,785             | 2,474,384 | 4.63%    |
|     | NON-SALARY EXPENSES                  |                       |                       |                       |                        |           |          |
| 300 | Professional Services                | 622,753               | 489,684               | 489,684               | 494,686                | 5,002     | 1.02%    |
| 322 | Professional Educational Services    | 197,144               | 226,036               | 226,036               | 241,865                | 15,829    | 7.00%    |
| 410 | <b>Building Contracted Services</b>  | 631,851               | 672,300               | 672,300               | 676,800                | 4,500     | 0.67%    |
| 411 | Utility Services - Water & Sewer     | 107,324               | 123,450               | 123,450               | 122,100                | (1,350)   | -1.09%   |
| 430 | Repair & Maintenance Services        | 935,649               | 707,421               | 707,421               | 713,553                | 6,132     | 0.87%    |
| 441 | Rentals - Building & Equipment       | 318,525               | 291,498               | 291,498               | 291,978                | 480       | 0.16%    |
| 450 | Building & Site Maintenance Projects | 238,479               | 96,500                | 96,500                | 594,500                | 498,000   | 516.06%  |
| 500 | Contracted Services                  | 357,689               | 393,983               | 393,983               | 409,417                | 15,434    | 3.92%    |
| 510 | Transportation Services              | 4,339,384             | 4,423,601             | 4,423,601             | 3,991,368              | (432,233) | -9.77%   |
| 520 | Insurance - Property & Liability     | 329,976               | 333,731               | 333,731               | 326,783                | (6,948)   | -2.08%   |
| 530 | Communications                       | 141,610               | 148,718               | 148,718               | 129,369                | (19,349)  | -13.01%  |
| 550 | Printing Services                    | 44,542                | 54,560                | 54,560                | 50,697                 | (3,863)   | -7.08%   |
| 560 | Tuition - Out of District            | 1,128,601             | 1,104,055             | 1,104,055             | 1,197,731              | 93,676    | 8.48%    |
| 580 | Student Travel & Staff Mileage       | 253,008               | 227,976               | 227,976               | 246,149                | 18,173    | 7.97%    |
| 611 | Supplies                             | 1,121,510             | 1,152,870             | 1,152,870             | 1,208,479              | 55,609    | 4.82%    |
| 613 | Plant Supplies                       | 340,276               | 361,100               | 361,100               | 361,100                | 0         | 0.00%    |
| 620 | Energy                               | 2,679,115             | 3,051,677             | 3,051,677             | 3,102,360              | 50,683    | 1.66%    |
| 641 | Textbooks                            | 345,478               | 236,794               | 236,794               | 211,747                | (25,047)  | -10.58%  |
| 734 | Property & Equipment                 | 229,613               | 329,975               | 329,975               | 731,066                | 401,091   | 121.55%  |
| 810 | Memberships                          | 58,182                | 63,097                | 63,097                | 64,261                 | 1,164     | 1.84%    |
|     | Total Non-Salary Expenses            | 14,420,709            | 14,489,026            | 14,489,026            | 15,166,009             | 676,983   | 4.67%    |
| 900 | Contingency                          | 0                     | O                     | 0                     | 0                      | o         | - %      |
|     | Total Proposed Budget                | 67,136,064            | 67,971,427            | 67,971,427            | 71,122,794             | 3,151,367 | 4.64%    |