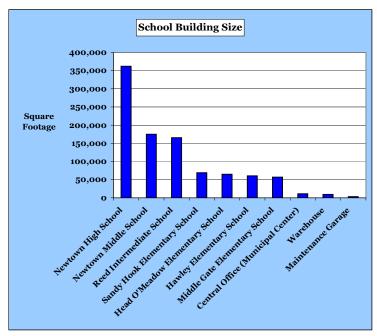

| Facilities Data:                  |             | Square Footage |
|-----------------------------------|-------------|----------------|
| Originally Constructed            | 1921        | 21,000         |
| Additional Space Added            | 1948        | 16,460         |
| Additional Space Added            | 1997        | 23,000         |
| Total Current Square Footage      |             | 60,460         |
|                                   |             |                |
| Classrooms Currently Available    |             | 24             |
| Specialty Rooms                   |             | 6              |
|                                   |             |                |
| Total School Acreage              |             | 9.6            |
|                                   |             |                |
| Fields Available: 2 Baseball, 1 M | ultipurpose |                |
|                                   |             |                |