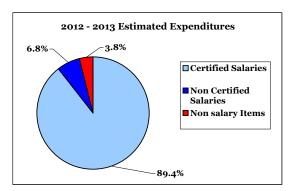

 $<sup>^{\</sup>ast}$  2011 - 12 Current budget as of 12/31/11 and does not reflect subsequent budget transfers

SALARIES AND BENEFITS COMBINED ACCOUNT FOR 78.6%

SALARIES AND BENEFITS COMBINED ACCOUNT FOR 78.5%