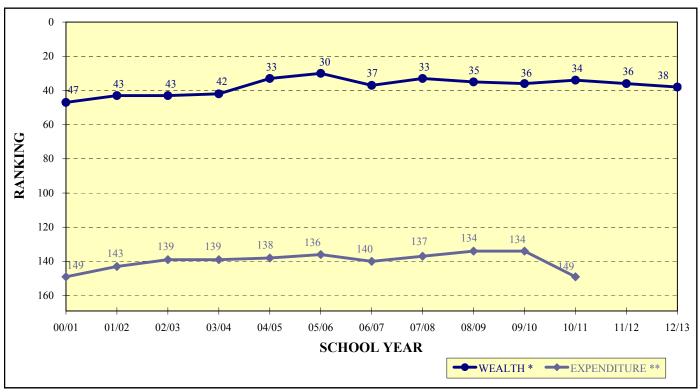

0         8,000         500         (7,500)           381         200         150         (50)           381         8,513         963         (7,550) |

| Pay for Participation in Sports Fees depending on sport | <u>2010-11</u> | <b>2011-12</b> | <b>2012-13</b> |
|---------------------------------------------------------|----------------|----------------|----------------|
|                                                         | 100            | 100            | 100            |
|                                                         | 150            | 150            | 150            |
|                                                         | 200            | 200            | 200            |

#### NEWTOWN'S WEALTH & NET CURRENT EXPENDITURE

Per Pupil Rankings (Out of 169 Towns)



- \* Wealth based on Adjusted Equalized Net Grand List per Capita
- \*\* Expenditure based on state's Net Current Expenditures which excludes regular education transportation, tuition revenue, capital expenditures and debt service. Expenditure ranking for 2011-12 not available from State Department of Education.

#### STATE REIMBURSEMENT RATES

|                                | <u>2009-10</u> | <u>2010-11</u> | <u> 2011-12</u> | <u>2012-13</u> |
|--------------------------------|----------------|----------------|-----------------|----------------|
| School Construction            | 32.50%         | 31.79%         | 32.50%          | 33.21%         |
| Transportation *               | 7.15%          | 6.36%          | 7.15%           | 7.95%          |
| Health Services (Non-public) * |