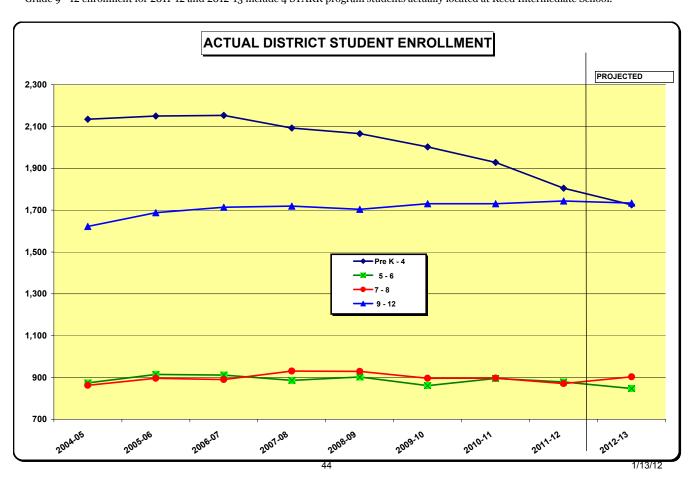

 $<sup>\</sup>mbox{*}$  2011 - 12 Current budget as of 12/31/11 and does not reflect subsequent budget transfers

| _                                   | Actual 10/1/10 | Actual 10/1/11 | Projected 12-13 | Change   | % Change |  |
|-------------------------------------|----------------|----------------|-----------------|----------|----------|--|
| Students Educated in Newtown School | 5,451          | 5,298          | 5,209           | -89      | -1.7%    |  |
| Students Tuition Out-of-District    | <u>64</u>      | <u>66</u>      | <u>66</u>       | <u>o</u> | 0.0%     |  |
| Total Student Enrollment            | 5,515          | 5,364          | 5,275           | -89      | -1.7%    |  |