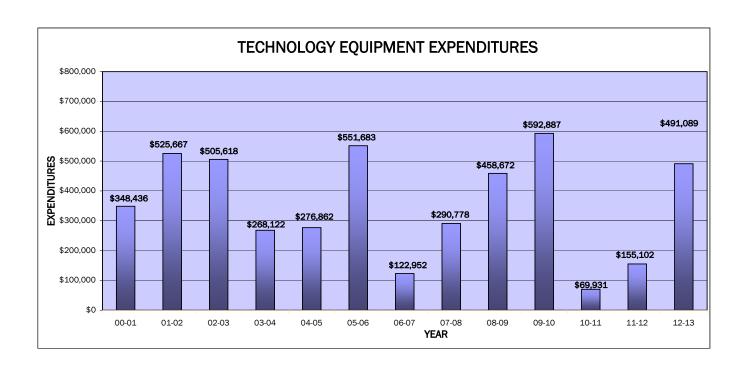

chnology Software             | 50,725                | 51,252                | 51,252               | 71,247                 | 19,995    |          |
| 734  | Equipment                       | 69,931                | 155,102               | 155,102              | 491,089                | 335,987   |          |
| 810  | Memberships                     | 485                   | 795                   | 795                  | 795                    | 0         |          |
|      | Subtotal                        | 827,948               | 920,124               | 920,124              | 1,291,227              | 371,103   |          |
|      | TOTAL CURRICULUM & TECHNOLOGY   | 1,301,183             | 1,361,065             | 1,361,065            | 1,957,010              | 595,945   |          |



|     | Object                       | 2010 - 11<br>Expended | 2011 - 12<br>Budgeted | 2011 - 12<br>Current | 2012 - 13<br>Estimated | \$ Change | % Change |
|-----|------------------------------|-----------------------|-----------------------|----------------------|------------------------|-----------|----------|
| 111 | Certified Salaries           | 1,015,385             | 1,032,338             | 1,039,989            | 1,097,241              | 57,252    | 5.51%    |
| 112 | Non-Certified Salaries       | 675,905               | 545,049               | 712,038              | 773,400                | 61,362    | 8.62%    |
| 300 | Professional Services        | 154,049               | 163,600               | 163,600              | 163,600                | 0         | 0.00%    |
| 322 |