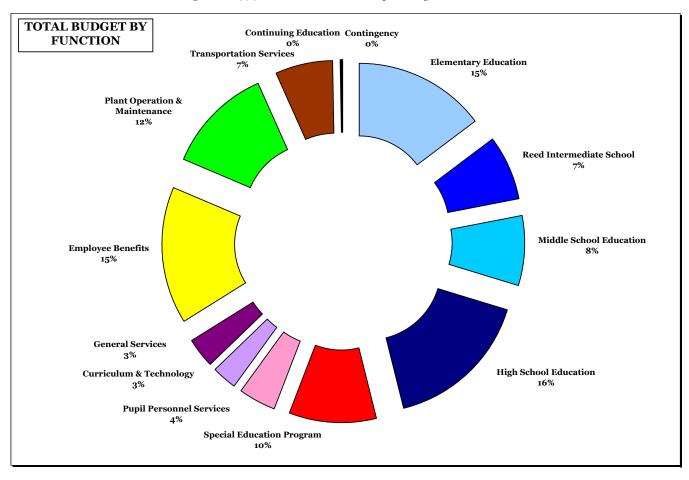

# SUPERINTENDENT'S 2012-2013 ESTIMATED EXPENDITURES for the NEWTOWN PUBLIC SCHOOLS

| Cost Centers                  | 2010 - 11<br>Expended | 2011 - 12<br>Budgeted | 2011 - 12<br>Current* | 2012 - 13<br>Estimated | \$ Change | % Change | All Day<br>Kindergarten | 2012-13<br>Estimated | % Change |
|-------------------------------|-----------------------|-----------------------|-----------------------|------------------------|-----------|----------|-------------------------|----------------------|----------|
| Elementary Education          | 10,478,007            | 10,478,191            | 10,511,067            | 10,530,052             | 18,985    | 0.18%    | 633,532                 | 11,163,584           | 6.21%    |
| Reed Intermediate School      | 4,674,389             | 4,793,454             | 4,793,311             | 5,089,320              | 296,009   | 6.18%    |                         | 5,089,320            | 6.18%    |
| Middle School Education       | 5,274,272             | 5,411,547             | 5,356,459             | 5,501,543              | 145,084   | 2.71%    |                         | 5,501,543            | 2.71%    |
| High School Education         | 10,533,971            | 10,839,508            | 10,816,884            | 11,607,867             | 790,983   | 7.31%    |                         | 11,607,867           | 7.31%    |
| Special Education Program     | 6,607,060             | 6,524,082             | 6,563,481             | 6,912,247              | 348,766   | 5.31%    |                         | 6,912,247            | 5.31%    |
| Pupil Personnel Services      | 2,594,771             | 2,712,207             | 2,710,136             | 2,994,862              | 284,726   | 10.51%   |                         | 2,994,862            | 10.51%   |
| Curriculum & Technology       | 1,301,183             | 1,361,065             | 1,361,065             | 1,957,010              | 595,945   | 43.79%   | 10,641                  | 1,967,651            | 44.57%   |
| General Services              | 2,184,643             | 2,112,286             | 2,119,937             | 2,376,232              | 256,295   | 12.09%   |                         | 2,376,232            | 12.09%   |
| Employee Benefits             | 10,611,936            | 10,591,126            | 10,591,126            | 10,860,301             | 269,175   | 2.54%    |                         | 10,860,301           | 2.54%    |
| Plant Operation & Maintenance | 7,898,057             | 7,955,355             | 7,955,355             | 8,476,653              | 521,298   | 6.55%    | 10,768                  | 8,487,421            | 6.69%    |
| Transportation Services       | 4,851,041             | 5,060,532             | 5,060,532             | 4,681,236              | (379,296) | -7.50%   | (198,279)               | 4,482,957            | -11.41%  |
| Continuing Education          | 126,734               | 132,074               | 132,074               | 135,471                | 3,397     | 2.57%    |                         | 135,471              | 2.57%    |
| Contingency                   | 0                     | 0                     | 0                     | 0                      | 0         | - %      |                         | 0                    | - %      |
| Total Proposed Budget         | 67,136,064            | 67,971,427            | 67,971,427            | 71,122,794             | 3,151,367 | 4.64%    | 456,662<br>0.67%        | 71,579,456           | 5.31%    |