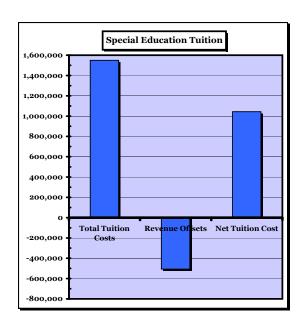

# of Students |           |
|-----------------------------------------|---------------|-----------|
| In-State Special Ed Facilities          | 21            | 1,403,974 |
| Residential In-State Spec Ed Facilities | 0             | -         |
| Residential Out-of- State Facilities    | 1             | 145,940   |
| <b>Total Special Ed Tuition Costs</b>   | 22            | 1,549,914 |
| Revenue Offsets                         |               |           |
| Excess Cost Grant Revenue *             |               | (382,142) |
| Agency Placement Grant Revenue **       |               | (124,418) |
| <b>Total Tuition Offset Receipts</b>    |               | (506,560) |
|                                         |               |           |

Net Out of District Special Ed. Tuition 1,043,354



<sup>\*</sup> A State Grant that provides current reimbursement for tuitions that exceed four and a half times our prior year average per pupil cost. (Based on 2010-11's actual and 2011-12's estimated per pupil costs listed below, cost per student would have to exceed \$54,322 in 2011-12 and \$56,003 in 2012-13)

Note: Both of these Grant programs have been limited by a statewide funding cap. Revenue is estimated at 75% of expenditures eligible for reimbursement.

<sup>\*\*</sup> A State Grant that provides current reimbursement for tuitions that exceed our prior year average per pupil cost when the child is placed by an outside agency. (2010-11's average cost was \$12,072. Based on current budget increase and enrollment decrease 2011-12's average cost was estimated at \$12,445)

#### SP