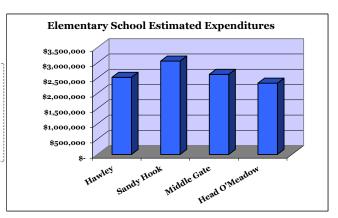

This "Elementary Education Summary" is followed by the summaries and details for the four individual elementary schools:

Hawley School Sandy Hook School Middle Gate School Head O'Meadow School

|                                                                           | <u> 2010 - 11</u> | <u> 2011 - 12</u> | <u> 2012 - 13</u> | <u>Change</u> |
|---------------------------------------------------------------------------|-------------------|-------------------|-------------------|---------------|
| Total Elementary Population                                               | 1840              | 1723              | 1643              | -80           |
| Pre K Program                                                             | 88                | 82                | 82                | 0             |
| Total Teaching Staff                                                      | 122.02            | 118.80            | 117.00            | -1.80         |
| Total Special Ed./Pupil Services Staff                                    | 25.99             | 24.99             | 24.99             | 0.00          |
| Total Behavioral Therapists and Analysts                                  | 17.73             | 15.58             | 15.58             | 0.00          |
| Total Educational Assistants                                              | 68.22             | 56.90             | 56.90             | 0.00          |
| Total Nurses                                                              | 4.00              | 4.00              | 4.00              | 0.00          |
| Total Administrators                                                      | 5.00              | 5.00              | 5.00              | 0.00          |
| Total Secretarial & Clerical                                              | 8.86              | 8.86              | 8.86              | 0.00          |
| Total Custodial                                                           | 16.00             | 16.00             | 16.00             | 0.00          |
| Nonpublic: . 05 Speech Therapist & Nurse (St. Rose), Nurse (Fraser Woods) | <u>1.05</u>       | <u>2.05</u>       | <u>2.05</u>       | 0.00          |
| Total Elementary School Staff                                             | 268.87            | 252.18            | 250.38            | -1.80         |