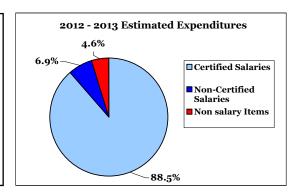

# SUPERINTENDENT'S 2012-2013 ESTIMATED EXPENDITURES for the NEWTOWN PUBLIC SCHOOLS

|     | SALARY EXPENSES                          | 2010 - 11<br>Expended | 2011 - 12<br>Budgeted | 2011 - 12<br>Current* | 2012 - 13<br>Estimated | \$ Change | % Change | All Day<br>Kindergarten | 2012-13<br>Estimated | % Change |
|-----|------------------------------------------|-----------------------|-----------------------|-----------------------|------------------------|-----------|----------|-------------------------|----------------------|----------|
| 111 | Certified Salaries                       | 33,446,265            | 34,101,537            | 34,101,537            | 35,789,028             | 1,687,491 | 4.95%    | 510,695                 | 36,299,723           | 6.45%    |
| 112 | Non Certified Salaries                   | 8,681,154             | 8,805,738             | 8,805,738             | 9,323,456              | 517,718   | 5.88%    | 122,837                 | 9,446,293            | 7.27%    |
|     | Total Salaries                           | 42,127,419            | 42,907,275            | 42,907,275            | 45,112,484             | 2,205,209 | 5.14%    | 633,532                 | 45,746,016           | 6.62%    |
| 200 | Employee Fringe Benefits                 | 10,587,936            | 10,575,126            | 10,575,126            | 10,844,301             | 269,175   | 2.55%    |                         | 10,844,301           | 2.55%    |
|     | Total Salaries & Benefits                | 52,715,355            | 53,482,401            | 53,482,401            | 55,956,785             | 2,474,384 | 4.63%    | 633,532                 | 56,590,317           | 5.81%    |
|     | NON-SALARY EXPENSES                      |                       |                       |                       |                        |           |          |                         |                      |          |
| 300 | Professional Services                    | 622,753               | 489,684               | 489,684               | 494,686                | 5,002     | 1.02%    |                         | 494,686              | 1.02%    |
| 322 | <b>Professional Educational Services</b> | 197,144               | 226,036               | 226,036               | 241,865                | 15,829    | 7.00%    |                         | 241,865              | 7.00%    |
| 410 | <b>Building Contracted Services</b>      | 631,851               | 672,300               | 672,300               | 676,800                | 4,500     | 0.67%    |                         | 676,800              | 0.67%    |
| 411 | Utility Services - Water & Sewer         | 107,324               | 123,450               | 123,450               | 122,100                | (1,350)   | -1.09%   |                         | 122,100              | -1.09%   |
| 430 | Repair & Maintenance Services            | 935,649               | 707,421               | 707,421               | 713,553                | 6,132     | 0.87%    |                         | 713,553              | 0.87%    |
| 441 | Rentals - Building & Equipment           | 318,525               | 291,498               | 291,498               | 291,978                | 480       | 0.16%    |                         | 291,978              | 0.16%    |
| 450 | Building & Site Maintenance Project      |                       | 96,500                | 96,500                | 594,500                | 498,000   | 516.06%  |                         | 594,500              | 516.06%  |
| 500 | Contracted Services                      | 357,689               | 393,983               | 393,983               | 409,417                | 15,434    | 3.92%    |                         | 409,417              | 3.92%    |
| 510 | Transportation Services                  | 4,339,384             | 4,423,601             | 4,423,601             | 3,991,368              | (432,233) | -9.77%   | (177,990)               | 3,813,378            | -13.79%  |
| 520 | Insurance - Property & Liability         | 329,976               | 333,731               | 333,731               | 326,783                | (6,948)   | -2.08%   |                         | 326,783              | -2.08%   |
| 530 | Communications                           | 141,610               | 148,718               | 148,718               | 129,369                | (19,349)  | -13.01%  |                         | 129,369              | -13.01%  |
| 550 | Printing Services                        | 44,542                | 54,560                | 54,560                | 50,697                 | (3,863)   | -7.08%   |                         | 50,697               | -7.08%   |
| 560 | Tuition - Out of District                | 1,128,601             | 1,104,055             | 1,104,055             | 1,197,731              | 93,676    | 8.48%    |                         | 1,197,731            | 8.48%    |
| 580 | Student Travel & Staff Mileage           | 253,008               | 227,976               | 227,976               | 246,149                | 18,173    | 7.97%    |                         | 246,149              | 7.97%    |
| 611 | Supplies                                 | 1,121,510             | 1,152,870             | 1,152,870             | 1,208,479              | 55,609    | 4.82%    |                         | 1,208,479            | 4.82%    |
| 613 | Plant Supplies                           | 340,276               | 361,100               | 361,100               | 361,100                | О         | 0.00%    |                         | 361,100              | 0.00%    |
| 620 | Energy                                   | 2,679,115             | 3,051,677             | 3,051,677             | 3,102,360              | 50,683    | 1.66%    | (\$20,289)              | 3,082,071            | 1.00%    |
| 641 | Textbooks                                | 345,478               | 236,794               | 236,794               | 211,747                | (25,047)  | -10.58%  |                         | 211,747              | -10.58%  |
| 734 | Property & Equipment                     | 229,613               | 329,975               | 329,975               | 731,066                | 401,091   | 121.55%  | 21,409                  | 752,475              | 128.04%  |
| 810 | Memberships                              | 58,182                | 63,097                | 63,097                | 64,261                 | 1,164     | 1.84%    |                         | 64,261               | 1.84%    |
|     | Total Non-Salary Expenses                | 14,420,709            | 14,489,026            | 14,489,026            | 15,166,009             | 676,983   | 4.67%    | (176,870)               | 14,989,139           | 3.45%    |
| 900 | Contingency                              | 0                     | 0                     | 0                     | 0                      | 0         | - %      |                         | 0                    | - %      |
|     | Total Estimated Expenditures             | 67,136,064            | 67,971,427            | 67,971,427            | 71,122,794             | 3,151,367 | 4.64%    | 456,662<br>0.67%        | 71,579,456           | 5.31%    |

 $<sup>^{\</sup>ast}$  2011 - 12 Current budget as of 12/31/11 and does not reflect subsequent budget transfers

SALARIES AND BENEFITS COMBINED ACCOUNT FOR 78.6%

SALARIES AND BENEFITS COMBINED ACCOUNT FOR 78.5%