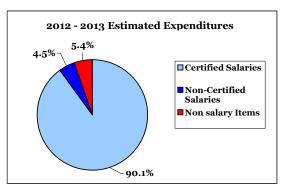

 $^{\ast}$  2011 - 12 Current budget as of 12/31/11 and does not reflect subsequent budget transfers

|     | Major Objects                   | 2010 - 11<br>Expended | 2011 - 12<br>Budgeted | 2011 - 12<br>Current* | 2012 - 13<br>Estimated | \$ Change | % Change |
|-----|---------------------------------|-----------------------|-----------------------|-----------------------|------------------------|-----------|----------|
| 100 | Salaries                        | 42,127,419            | 42,907,275            | 42,907,275            | 45,112,484             | 2,205,209 | 5.14%    |
| 200 | Employee Benefits               | 10,587,936            | 10,575,126            | 10,575,126            | 10,844,301             | 269,175   | 2.55%    |
| 300 | Purchased Professional Services | 819,897               | 715,720               | 715,720               | 736,551                | 20,831    | 2.91%    |
| 400 | Purchased Property Services     | 2,231,829             | 1,891,169             | 1,891,169             | 2,398,931              | 507,762   | 26.85%   |
| 500 | Other Purchased Services        | 6,594,810             | 6,686,624             | 6,686,624             | 6,351,514              | (335,110) | -5.01%   |
| 600 | Supplies                        | 4,486,379             | 4,802,441             | 4,802,441             | 4,883,686              | 81,245    | 1.69%    |
| 700 | Property - Equipment            | 229,613               | 329,975               | 329,975               | 731,066                | 401,091   | 121.55%  |
| 800 | Other Objects                   | 58,182                | 63,097                | 63,097                | 64,261                 | 1,164     | 1.84%    |
| 900 | Contingency                     | 0                     | 0                     | 0                     | 0                      | 0         | - %      |
|     | Total Proposed Budget           | 67,136,064            | 67,971,427            | 67,971,427            | 71,122,794             | 3,151,367 | 4.64%    |

 $<sup>^{\</sup>ast}$  2011 - 12 Current budget as of 12/31/11 and does not reflect subsequent budget transfers

SALARIES AND BENEFITS COMBINED ACCOUNT FOR 78.6%

SALARIES AND BENEFITS COMBINED ACCOUNT FOR 78.5%