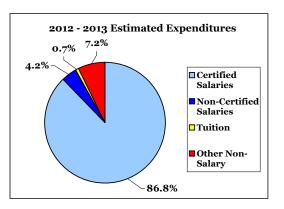

 $<sup>^{\</sup>ast}$  2011 - 12 Current budget as of 12/31/11 and does not reflect subsequent budget transfers

SALARIES AND BENEFITS COMBINED ACCOUNT FOR 78.6%

SALARIES AND BENEFITS COMBINED ACCOUNT FOR 78.5%