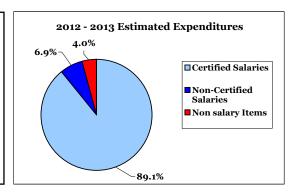

# SUPERINTENDENT'S 2012-2013 ESTIMATED EXPENDITURES for the NEWTOWN PUBLIC SCHOOLS

|     | SALARY EXPENSES                          | 2010 - 11<br>Expended | 2011 - 12<br>Budgeted | 2011 - 12<br>Current* | 2012 - 13<br>Estimated | \$ Change | % Change | All Day<br>Kindergarten | 2012-13<br>Estimated | % Change |
|-----|------------------------------------------|-----------------------|-----------------------|-----------------------|------------------------|-----------|----------|-------------------------|----------------------|----------|
| 111 | Certified Salaries                       | 33,446,265            | 34,101,537            | 34,101,537            | 35,789,028             | 1,687,491 | 4.95%    | 510,695                 | 36,299,723           | 6.45%    |
| 112 | Non Certified Salaries                   | 8,681,154             | 8,805,738             | 8,805,738             | 9,323,456              | 517,718   | 5.88%    | 122,837                 | 9,446,293            | 7.27%    |
|     | Total Salaries                           | 42,127,419            | 42,907,275            | 42,907,275            | 45,112,484             | 2,205,209 | 5.14%    | 633,532                 | 45,746,016           | 6.62%    |
| 200 | Employee Fringe Benefits                 | 10,587,936            | 10,575,126            | 10,575,126            | 10,844,301             | 269,175   | 2.55%    |                         | 10,844,301           | 2.55%    |
|     | Total Salaries & Benefits                | 52,715,355            | 53,482,401            | 53,482,401            | 55,956,785             | 2,474,384 | 4.63%    | 633,532                 | 56,590,317           | 5.81%    |
|     | NON-SALARY EXPENSES                      |                       |                       |                       |                        |           |          |                         |                      |          |
| 300 | Professional Services                    | 622,753               | 489,684               | 489,684               | 494,686                | 5,002     | 1.02%    |                         | 494,686              | 1.02%    |
| 322 | <b>Professional Educational Services</b> | 197,144               | 226,036               | 226,036               | 241,865                | 15,829    | 7.00%    |                         | 241,865              | 7.00%    |
| 410 | <b>Building Contracted Services</b>      | 631,851               | 672,300               | 672,300               | 676,800                | 4,500     | 0.67%    |                         | 676,800              | 0.67%    |
| 411 | Utility Services - Water & Sewer         | 107,324               | 123,450               | 123,450               | 122,100                | (1,350)   | -1.09%   |                         | 122,100              | -1.09%   |
| 430 | Repair & Maintenance Services            | 935,649               | 707,421               | 707,421               | 713,553                | 6,132     | 0.87%    |                         | 713,553              | 0.87%    |
| 441 | Rentals - Building & Equipment           | 318,525               | 291,498               | 291,498               | 291,978                | 480       | 0.16%    |                         | 291,978              | 0.16%    |
| 450 | Building & Site Maintenance Project      |                       | 96,500                | 96,500                | 594,500                | 498,000   | 516.06%  |                         | 594,500              | 516.06%  |
| 500 | Contracted Services                      | 357,689               | 393,983               | 393,983               | 409,417                | 15,434    | 3.92%    |                         | 409,417              | 3.92%    |
| 510 | Transportation Services                  | 4,339,384             | 4,423,601             | 4,423,601             | 3,991,368              | (432,233) | -9.77%   | (177,990)               | 3,813,378            | -13.79%  |
| 520 | Insurance - Property & Liability         | 329,976               | 333,731               | 333,731               | 326,783                | (6,948)   | -2.08%   |                         | 326,783              | -2.08%   |
| 530 | Communications                           | 141,610               | 148,718               | 148,718               | 129,369                | (19,349)  | -13.01%  |                         | 129,369              | -13.01%  |
| 550 | Printing Services                        | 44,542                | 54,560                | 54,560                | 50,697                 | (3,863)   | -7.08%   |                         | 50,697               | -7.08%   |
| 560 | Tuition - Out of District                | 1,128,601             | 1,104,055             | 1,104,055             | 1,197,731              | 93,676    | 8.48%    |                         | 1,197,731            | 8.48%    |
| 580 | Student Travel & Staff Mileage           | 253,008               | 227,976               | 227,976               | 246,149                | 18,173    | 7.97%    |                         | 246,149              | 7.97%    |
| 611 | Supplies                                 | 1,121,510             | 1,152,870             | 1,152,870             | 1,208,479              | 55,609    | 4.82%    |                         | 1,208,479            | 4.82%    |
| 613 | Plant Supplies                           | 340,276               | 361,100               | 361,100               | 361,100                | О         | 0.00%    |                         | 361,100              | 0.00%    |
| 620 | Energy                                   | 2,679,115             | 3,051,677             | 3,051,677             | 3,102,360              | 50,683    | 1.66%    | (\$20,289)              | 3,082,071            | 1.00%    |
| 641 | Textbooks                                | 345,478               | 236,794               | 236,794               | 211,747                | (25,047)  | -10.58%  |                         | 211,747              | -10.58%  |
| 734 | Property & Equipment                     | 229,613               | 329,975               | 329,975               | 731,066                | 401,091   | 121.55%  | 21,409                  | 752,475              | 128.04%  |
| 810 | Memberships                              | 58,182                | 63,097                | 63,097                | 64,261                 | 1,164     | 1.84%    |                         | 64,261               | 1.84%    |
|     | Total Non-Salary Expenses                | 14,420,709            | 14,489,026            | 14,489,026            | 15,166,009             | 676,983   | 4.67%    | (176,870)               | 14,989,139           | 3.45%    |
| 900 | Contingency                              | 0                     | 0                     | 0                     | 0                      | 0         | - %      |                         | 0                    | - %      |
|     | Total Estimated Expenditures             | 67,136,064            | 67,971,427            | 67,971,427            | 71,122,794             | 3,151,367 | 4.64%    | 456,662<br>0.67%        | 71,579,456           | 5.31%    |

 $<sup>^{\</sup>ast}$  2011 - 12 Current budget as of 12/31/11 and does not reflect subsequent budget transfers

SALARIES AND BENEFITS COMBINED ACCOUNT FOR 78.6%

SALARIES AND BENEFITS COMBINED ACCOUNT FOR 78.5%