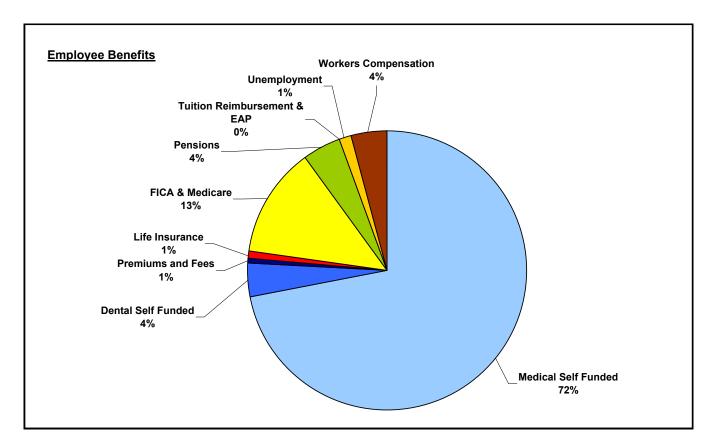

------|---------|-----------|------------|
|                          | PPO 20  | PPO 25/30 | <u>HSA</u> |
| Superintendent           | 20.0%   |           | 15.0%      |
| Administrators           |         | 20.0%     |            |
| Teachers                 | 20.0%   |           | 15.0%      |
| Custodians               | 17.0%   |           | 13.0%      |
| Educational Assistants   |         | 15.5%     | 12.0%      |
| Nurses                   |         | 14.5%     | 11.5%      |
| Secretaries/Clerks/Techs | 16.0%   |           | 12.0%      |
| All other employees      | 16.0%   |           | 12.0%      |

 $The \ Board \ of \ Education \ is \ offering \ three \ medical \ plans. \ This \ is \ one \ less \ than \ the \ current \ year \ and \ two \ less \ than \ the \ prior \ year.$ 



|     | Object                                            | 2010 - 11<br>Expended | 2011 - 12<br>Budgeted | 2011 - 12<br>Current | 2012 - 13<br>Estimated | \$ Change     | % Change |
|-----|---------------------------------------------------|-----------------------|-----------------------|----------------------|------------------------|---------------|----------|
| 111 | Early Retirements                                 | 24,000                | 16,000                | 16,000               | 16,000                 | 0             | 0.00%    |
|     | Certified Salaries                                | 24,000                | 16,000                | 16,000               | 16,000                 | 0             | 0.00%    |
| 212 | Medical Self Funded*                              | 8,165,