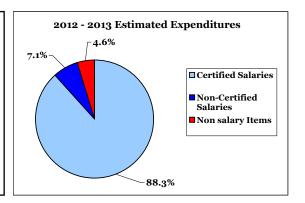

 $<sup>^{\</sup>ast}$  2011 - 12 Current budget as of 12/31/11 and does not reflect subsequent budget transfers

SALARIES AND BENEFITS COMBINED ACCOUNT FOR 78.6%

SALARIES AND BENEFITS COMBINED ACCOUNT FOR 78.5%