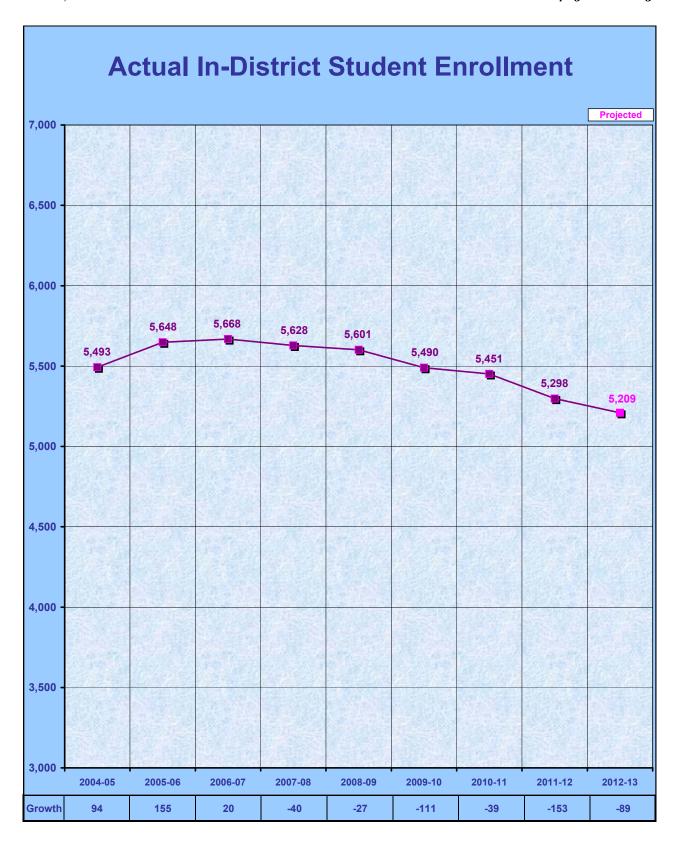

 $<sup>\</sup>mbox{*}$  2011 - 12 Current budget as of 12/31/11 and does not reflect subsequent budget transfers

| _                                   | Actual 10/1/10 | Actual 10/1/11 | Projected 12-13 | Change   | % Change |  |
|-------------------------------------|----------------|----------------|-----------------|----------|----------|--|
| Students Educated in Newtown School | 5,451          | 5,298          | 5,209           | -89      | -1.7%    |  |
| Students Tuition Out-of-District    | <u>64</u>      | <u>66</u>      | <u>66</u>       | <u>o</u> | 0.0%     |  |
| Total Student Enrollment            | 5,515          | 5,364          | 5,275           | -89      | -1.7%    |  |