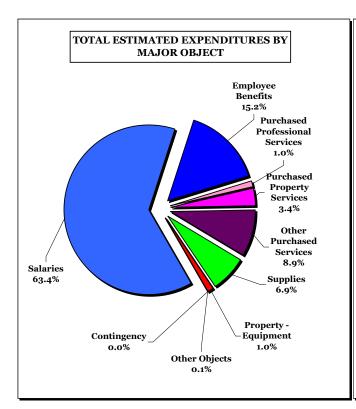

 $^{\ast}$  2011 - 12 Current budget as of 12/31/11 and does not reflect subsequent budget transfers

|     | Major Objects                   | 2010 - 11<br>Expended | 2011 - 12<br>Budgeted | 2011 - 12<br>Current* | 2012 - 13<br>Estimated | \$ Change | % Change |
|-----|---------------------------------|-----------------------|-----------------------|-----------------------|------------------------|-----------|----------|
| 100 | Salaries                        | 42,127,419            | 42,907,275            | 42,907,275            | 45,112,484             | 2,205,209 | 5.14%    |
| 200 | Employee Benefits               | 10,587,936            | 10,575,126            | 10,575,126            | 10,844,301             | 269,175   | 2.55%    |
| 300 | Purchased Professional Services | 819,897               | 715,720               | 715,720               | 736,551                | 20,831    | 2.91%    |
| 400 | Purchased Property Services     | 2,231,829             | 1,891,169             | 1,891,169             | 2,398,931              | 507,762   | 26.85%   |
| 500 | Other Purchased Services        | 6,594,810             | 6,686,624             | 6,686,624             | 6,351,514              | (335,110) | -5.01%   |
| 600 | Supplies                        | 4,486,379             | 4,802,441             | 4,802,441             | 4,883,686              | 81,245    | 1.69%    |
| 700 | Property - Equipment            | 229,613               | 329,975               | 329,975               | 731,066                | 401,091   | 121.55%  |
| 800 | Other Objects                   | 58,182                | 63,097                | 63,097                | 64,261                 | 1,164     | 1.84%    |
| 900 | Contingency                     | 0                     | 0                     | 0                     | 0                      | 0         | - %      |
|     | Total Proposed Budget           | 67,136,064            | 67,971,427            | 67,971,427            | 71,122,794             | 3,151,367 | 4.64%    |

 $<sup>^{\</sup>ast}$  2011 - 12 Current budget as of 12/31/11 and does not reflect subsequent budget transfers

SALARIES AND BENEFITS COMBINED ACCOUNT FOR 78.6%

SALARIES AND BENEFITS COMBINED ACCOUNT FOR 78.5%