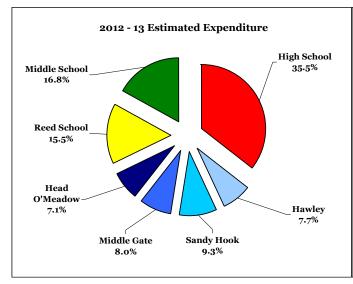

| Other Purchased Services        | 422,392               | 443,152               | 443,152              | 486,397                | 43,245    | 9.76%    |
| 600 | Supplies                        | 1,085,740             | 1,060,160             | 1,060,160            | 1,103,837              | 43,677    | 4.12%    |
| 700 | Property - Equipment            | 10,735                | 10,682                | 10,682               | 34,390                 | 23,708    | 221.94%  |
| 800 | Other Objects                   | 19,125                | 22,220                | 22,220               | 22,529                 | 309       | 1.39%    |
|     | Total                           | 30,960,639            | 31,522,700            | 31,260,114           | 32,728,782             | 1,468,668 | 4.70%    |





|                                                              | <u> 2010 - 11</u> | <u> 2011 - 12</u> | <u> 2012 - 13</u> | <u>Change</u> |
|--------------------------------------------------------------|-------------------|-------------------|-------------------|---------------|
| Schools Student Population                                   | 5,363             | 5,212             | 5,123             | (89)          |
| Pre Kindergarten Program                                     | 88                | 82                | 82                | 0             |
| STARR Program                                                | <u>o</u>          | <u>4</u>          | <u>4</u>          | <u>O</u>      |
| Total School Population                                      | 5,451             | 5,298