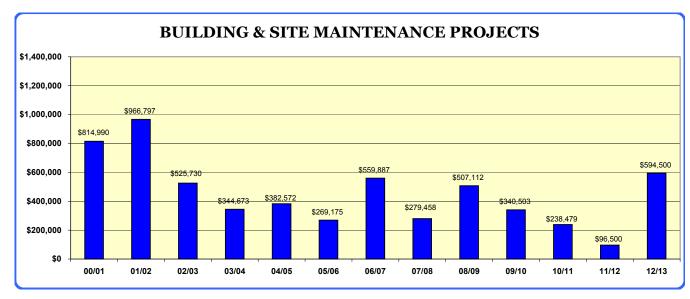

|     |                                      | 2010 - 11<br>Expended | 2011 - 12<br>Budgeted | 2011 - 12<br>Current* | 2012 - 13<br>Estimated | \$ Change | % Change |
|-----|--------------------------------------|-----------------------|-----------------------|-----------------------|------------------------|-----------|----------|
|     | SALARY EXPENSES                      |                       |                       |                       |                        |           |          |
| 111 | Certified Salaries                   | 33,446,265            | 34,101,537            | 34,101,537            | 35,789,028             | 1,687,491 | 4.95%    |
| 112 | Non Certified Salaries               | 8,681,154             | 8,805,738             | 8,805,738             | 9,323,456              | 517,718   | 5.88%    |
|     | Total Salaries                       | 42,127,419            | 42,907,275            | 42,907,275            | 45,112,484             | 2,205,209 | 5.14%    |
| 200 | Employee Fringe Benefits             | 10,587,936            | 10,575,126            | 10,575,126            | 10,844,301             | 269,175   | 2.55%    |
|     | Total Salaries & Benefits            | 52,715,355            | 53,482,401            | 53,482,401            | 55,956,785             | 2,474,384 | 4.63%    |
|     | NON-SALARY EXPENSES                  |                       |                       |                       |                        |           |          |
| 300 | Professional Services                | 622,753               | 489,684               | 489,684               | 494,686                | 5,002     | 1.02%    |
| 322 | Professional Educational Services    | 197,144               | 226,036               | 226,036               | 241,865                | 15,829    | 7.00%    |
| 410 | <b>Building Contracted Services</b>  | 631,851               | 672,300               | 672,300               | 676,800                | 4,500     | 0.67%    |
| 411 | Utility Services - Water & Sewer     | 107,324               | 123,450               | 123,450               | 122,100                | (1,350)   | -1.09%   |
| 430 | Repair & Maintenance Services        | 935,649               | 707,421               | 707,421               | 713,553                | 6,132     | 0.87%    |
| 441 | Rentals - Building & Equipment       | 318,525               | 291,498               | 291,498               | 291,978                | 480       | 0.16%    |
| 450 | Building & Site Maintenance Projects | 238,479               | 96,500                | 96,500                | 594,500                | 498,000   | 516.06%  |
| 500 | Contracted Services                  | 357,689               | 393,983               | 393,983               | 409,417                | 15,434    | 3.92%    |
| 510 | Transportation Services              | 4,339,384             | 4,423,601             | 4,423,601             | 3,991,368              | (432,233) | -9.77%   |
| 520 | Insurance - Property & Liability     | 329,976               | 333,731               | 333,731               | 326,783                | (6,948)   | -2.08%   |
| 530 | Communications                       | 141,610               | 148,718               | 148,718               | 129,369                | (19,349)  | -13.01%  |
| 550 | Printing Services                    | 44,542                | 54,560                | 54,560                | 50,697                 | (3,863)   | -7.08%   |
| 560 | Tuition - Out of District            | 1,128,601             | 1,104,055             | 1,104,055             | 1,197,731              | 93,676    | 8.48%    |
| 580 | Student Travel & Staff Mileage       | 253,008               | 227,976               | 227,976               | 246,149                | 18,173    | 7.97%    |
| 611 | Supplies                             | 1,121,510             | 1,152,870             | 1,152,870             | 1,208,479              | 55,609    | 4.82%    |
| 613 | Plant Supplies                       | 340,276               | 361,100               | 361,100               | 361,100                | 0         | 0.00%    |
| 620 | Energy                               | 2,679,115             | 3,051,677             | 3,051,677             | 3,102,360              | 50,683    | 1.66%    |
| 641 | Textbooks                            | 345,478               | 236,794               | 236,794               | 211,747                | (25,047)  | -10.58%  |
| 734 | Property & Equipment                 | 229,613               | 329,975               | 329,975               | 731,066                | 401,091   | 121.55%  |
| 810 | Memberships                          | 58,182                | 63,097                | 63,097                | 64,261                 | 1,164     | 1.84%    |
|     | Total Non-Salary Expenses            | 14,420,709            | 14,489,026            | 14,489,026            | 15,166,009             | 676,983   | 4.67%    |
| 900 | Contingency                          | 0                     | O                     | 0                     | 0                      | o         | - %      |
|     | Total Proposed Budget                | 67,136,064            | 67,971,427            | 67,971,427            | 71,122,794             | 3,151,367 | 4.64%    |