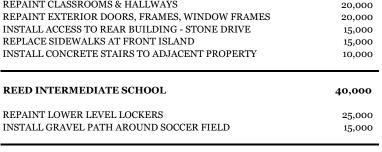

000 |

| TOTAL 450 - BUILDING & SITE MAIN<br>PROJECTS FOR 2012-13 |          |
|----------------------------------------------------------|----------|
| HAWLEY SCHOOL                                            | 62,500   |
| SANDY HOOK SCHOOL                                        | 95,000   |
| MIDDLE GATE SCHOOL                                       | 200,000  |
| HEAD O' MEADOW SCHOOL                                    | 80,000   |
| REED INTERMEDIATE SCHOOL                                 | 40,000   |
| NEWTOWN MIDDLE SCHOOL                                    | 239,000  |
| NEWTOWN HIGH SCHOOL                                      | 393,000  |
| SYSTEM WIDE                                              | (515,000 |
| TOTAL ALL LOCATIONS                                      | 594,500  |



| NEWTOWN MIDDLE SCHOOL                        | 239,000 |
|----------------------------------------------|---------|
| PAVE FRONT PARKING LOT/REAR ACCESS ROAD      | 110,000 |
| CARPET/FLOORING REPLACEMENT PROGRAM          | 30,000  |
| REPLACE CONCRETE STAIRS AT C WING            | 30,000  |
| UPGRADE BATHROOMS IN WING A, 2ND FLOOR       | 25,000  |
| INSTALL ADDITIONAL EXTERIOR LIGHTING         | 20,000  |
| STRIP & REFINISH A GYM FLOOR TO BLEND REPAIR | 14,000  |
| INSTALL SOUND SYSTEM IN AUDITORIUM           | 10,000  |
|                                              |         |

| NEWTOWN HIGH SCHOOL