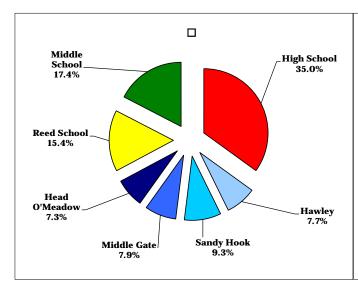

This "Elementary Education Summary" is followed by the summaries and details for the four individual elementary schools:

Hawley School Sandy Hook School Middle Gate School Head O'Meadow School

|                                                                           | <u> 2010 - 11</u> | <u> 2011 - 12</u> | <u> 2012 - 13</u> | <u>Change</u> |
|---------------------------------------------------------------------------|-------------------|-------------------|-------------------|---------------|
| Total Elementary Population                                               | 1840              | 1723              | 1643              | -80           |
| Pre K Program                                                             | 88                | 82                | 82                | 0             |
| Total Teaching Staff                                                      | 122.02            | 118.80            | 117.80            | -1.00         |
| Total Special Ed./Pupil Services Staff                                    | 25.99             | 24.99             | 24.99             | 0.00          |
| Total Behavioral Therapists and Analysts                                  | 17.73             | 15.58             | 15.58             | 0.00          |
| Total Educational Assistants                                              | 68.22             | 56.90             | 56.90             | 0.00          |
| Total Nurses                                                              | 4.00              | 4.00              | 4.00              | 0.00          |
| Total Administrators                                                      | 5.00              | 5.00              | 5.00              | 0.00          |
| Total Secretarial & Clerical                                              | 8.86              | 8.86              | 8.86              | 0.00          |
| Total Custodial                                                           | 16.00             | 16.00             | 16.00             | 0.00          |
| Nonpublic: , 05 Speech Therapist & Nurse (St. Rose), Nurse (Fraser Woods) | <u>1.05</u>       | <u>2.05</u>       | <u>2.05</u>       | 0.00          |
| Total Elementary School Staff                                             | 268.87            | 252.18            | 251.18            | -1.00         |