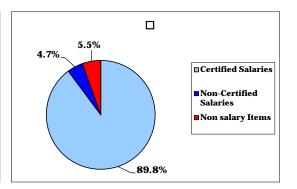

|     | Object                         | 2010 - 11<br>Expended | 2011 - 12<br>Budgeted | 2011 - 12<br>Current | 2012 - 13<br>Approved | \$ Change | % Change |
|-----|--------------------------------|-----------------------|-----------------------|----------------------|-----------------------|-----------|----------|
|     |                                |                       |                       |                      |                       |           |          |
| 111 | Certified Salaries             | 2,122,794             | 2,205,869             | 2,205,929            | 2,216,197             | 10,268    | 0.47%    |
| 112 | Non Certified Salaries         | 215,001               | 218,583               | 170,583              | 164,589               | (5,994)   | -3.51%   |
| 322 | Staff Training                 | 3,989                 | 4,700                 | 4,700                | 5,200                 | 500       | 10.64%   |
| 430 | Equipment Repairs              | 3,542                 | 1,740                 | 1,740                | 1,500                 | (240)     | -13.79%  |
| 442 | Equipment Rental               | 12,744                | 12,880                | 12,880               | 10,600                | (2,280)   | -17.70%  |
| 500 | Contracted Services            | 4,840                 | 5,428                 | 5,428                | 5,568                 | 140       | 2.58%    |
| 530 | Communications                 | 690                   | 800                   | 800                  | 600                   | (200)     | -25.00%  |
| 550 | Printing Services              | 168                   | 180                   | 180                  | 180                   | 0         | 0.00%    |
| 580 | Student Travel & Staff Mileage | 1,087                 | 1,000                 | 1,000                | 1,300                 | 300       | 30.00%   |
| 611 | Supplies                       | 53,735                | 54,592                | 54,592               | 48,298                | (6,294)   | -11.53%  |
| 641 | Textbooks                      | 23,469                | 22,095                | 22,095               | 18,489                | (3,606)   | -16.32%  |
| 810 | Memberships                    | 582                   | 730                   | 730                  | 608                   | (122)     | -16.71%  |
|     | Total                          | 2,442,640             | 2,528,597             | 2,480,657            | 2,473,129             | (7,528)   | -0.30%   |