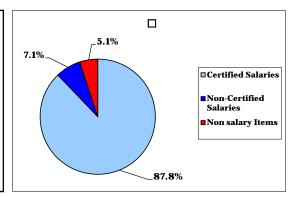

7/12/12

|     |                                                 | 2010 - 11<br>Expended | 2011 - 12<br>Budgeted | 2011 - 12<br>Current* | 2012 - 13<br>Approved | \$ Change | % Change |
|-----|-------------------------------------------------|-----------------------|-----------------------|-----------------------|-----------------------|-----------|----------|
|     | SALARY EXPENSES                                 |                       |                       |                       |                       |           |          |
| 111 | Certified Salaries                              | 33,446,265            | 34,101,537            | 34,101,537            | 34,926,676            | 825,139   | 2.42%    |
| 112 | Non Certified Salaries                          | 8,681,154             | 8,805,738             | 8,805,738             | 9,209,570             | 403,832   | 4.59%    |
|     | Total Salaries                                  | 42,127,419            | 42,907,275            | 42,907,275            | 44,136,246            | 1,228,971 | 2.86%    |
| 200 | Employee Fringe Benefits                        | 10,587,936            | 10,575,126            | 10,575,126            | 10,425,010            | (150,116) | -1.42%   |
|     | Total Salaries & Benefits                       | 52,715,355            | 53,482,401            | 53,482,401            | 54,561,256            | 1,078,855 | 2.02%    |
|     | NON-SALARY EXPENSES                             |                       |                       |                       |                       |           |          |
| 300 | Professional Services                           | 622,753               | 489,684               | 489,684               | 490,240               | 556       | 0.11%    |
| 322 | Professional Educational Services               | 197,144               | 226,036               | 226,036               | 241,865               | 15,829    | 7.00%    |
| 410 | Building Contracted Services                    | 631,851               | 672,300               | 672,300               | 671,800               | (500)     | -0.07%   |
| 411 | Utility Services - Water & Sewer                | 107,324               | 123,450               | 123,450               | 116,600               | (6,850)   | -5.55%   |
| 430 | Repair & Maintenance Services                   | 935,649               | 707,421               | 707,421               | 713,253               | 5,832     | 0.82%    |
| 441 | Rentals - Building & Equipment                  | 318,525               | 291,498               | 291,498               | 285,632               | (5,866)   | -2.01%   |
| 450 | <b>Building &amp; Site Maintenance Projects</b> | 238,479               | 96,500                | 96,500                | 0                     | (96,500)  | -100.00% |
| 500 | Contracted Services                             | 357,689               | 393,983               | 393,983               | 408,667               | 14,684    | 3.73%    |
| 510 | Transportation Services                         | 4,339,384             | 4,423,601             | 4,423,601             | 3,819,431             | (604,170) | -13.66%  |
| 520 | Insurance - Property & Liability                | 329,976               | 333,731               | 333,731               | 291,066               | (42,665)  | -12.78%  |
| 530 | Communications                                  | 141,610               | 148,718               | 148,718               | 127,369               | (21,349)  | -14.36%  |
| 550 | Printing Services                               | 44,542                | 54,560                | 54,560                | 50,697                | (3,863)   | -7.08%   |
| 560 | Tuition - Out of District                       | 1,128,601             | 1,104,055             | 1,104,055             | 1,392,548             | 288,493   | 26.13%   |
| 580 | Student Travel & Staff Mileage                  | 253,008               | 227,976               | 227,976               | 209,722               | (18,254)  | -8.01%   |
| 611 | Supplies                                        | 1,121,510             | 1,152,870             | 1,152,870             | 1,168,234             | 15,364    | 1.33%    |
| 613 | Plant Supplies                                  | 340,276               | 361,100               | 361,100               | 361,100               | 0         | 0.00%    |
| 620 | Energy                                          | 2,679,115             | 3,051,677             | 3,051,677             | 2,983,192             | (68,485)  | -2.24%   |
| 641 | Textbooks                                       | 345,478               | 236,794               | 236,794               | 188,986               | (47,808)  | -20.19%  |
| 734 | Property & Equipment                            | 229,613               | 329,975               | 329,975               | 209,375               | (120,600) | -36.55%  |
| 810 | Memberships                                     | 58,182                | 63,097                | 63,097                | 64,761                | 1,664     | 2.64%    |
|     | Total Non-Salary Expenses                       | 14,420,709            | 14,489,026            | 14,489,026            | 13,794,538            | (694,488) | -4.79%   |
| 900 | Contingency                                     | 0                     | 0                     | 0                     | 0                     | 0         | - %      |
|     | Total Requested Budget                          | 67,136,064            | 67,971,427            | 67,971,427            | 68,355,794            | 384,367   | 0.57%    |