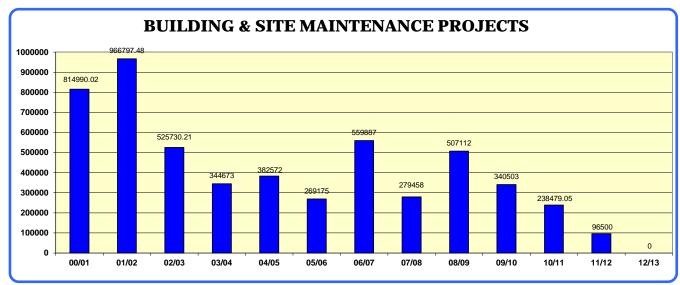

7/12/12

|     |                                                 | 2010 - 11<br>Expended | 2011 - 12<br>Budgeted | 2011 - 12<br>Current* | 2012 - 13<br>Approved | \$ Change | % Change |
|-----|-------------------------------------------------|-----------------------|-----------------------|-----------------------|-----------------------|-----------|----------|
|     | SALARY EXPENSES                                 |                       |                       |                       |                       |           |          |
| 111 | Certified Salaries                              | 33,446,265            | 34,101,537            | 34,101,537            | 34,926,676            | 825,139   | 2.42%    |
| 112 | Non Certified Salaries                          | 8,681,154             | 8,805,738             | 8,805,738             | 9,209,570             | 403,832   | 4.59%    |
|     | Total Salaries                                  | 42,127,419            | 42,907,275            | 42,907,275            | 44,136,246            | 1,228,971 | 2.86%    |
| 200 | Employee Fringe Benefits                        | 10,587,936            | 10,575,126            | 10,575,126            | 10,425,010            | (150,116) | -1.42%   |
|     | Total Salaries & Benefits                       | 52,715,355            | 53,482,401            | 53,482,401            | 54,561,256            | 1,078,855 | 2.02%    |
|     | NON-SALARY EXPENSES                             |                       |                       |                       |                       |           |          |
| 300 | Professional Services                           | 622,753               | 489,684               | 489,684               | 490,240               | 556       | 0.11%    |
| 322 | Professional Educational Services               | 197,144               | 226,036               | 226,036               | 241,865               | 15,829    | 7.00%    |
| 410 | Building Contracted Services                    | 631,851               | 672,300               | 672,300               | 671,800               | (500)     | -0.07%   |
| 411 | Utility Services - Water & Sewer                | 107,324               | 123,450               | 123,450               | 116,600               | (6,850)   | -5.55%   |
| 430 | Repair & Maintenance Services                   | 935,649               | 707,421               | 707,421               | 713,253               | 5,832     | 0.82%    |
| 441 | Rentals - Building & Equipment                  | 318,525               | 291,498               | 291,498               | 285,632               | (5,866)   | -2.01%   |
| 450 | <b>Building &amp; Site Maintenance Projects</b> | 238,479               | 96,500                | 96,500                | 0                     | (96,500)  | -100.00% |
| 500 | Contracted Services                             | 357,689               | 393,983               | 393,983               | 408,667               | 14,684    | 3.73%    |
| 510 | Transportation Services                         | 4,339,384             | 4,423,601             | 4,423,601             | 3,819,431             | (604,170) | -13.66%  |
| 520 | Insurance - Property & Liability                | 329,976               | 333,731               | 333,731               | 291,066               | (42,665)  | -12.78%  |
| 530 | Communications                                  | 141,610               | 148,718               | 148,718               | 127,369               | (21,349)  | -14.36%  |
| 550 | Printing Services                               | 44,542                | 54,560                | 54,560                | 50,697                | (3,863)   | -7.08%   |
| 560 | Tuition - Out of District                       | 1,128,601             | 1,104,055             | 1,104,055             | 1,392,548             | 288,493   | 26.13%   |
| 580 | Student Travel & Staff Mileage                  | 253,008               | 227,976               | 227,976               | 209,722               | (18,254)  | -8.01%   |
| 611 | Supplies                                        | 1,121,510             | 1,152,870             | 1,152,870             | 1,168,234             | 15,364    | 1.33%    |
| 613 | Plant Supplies                                  | 340,276               | 361,100               | 361,100               | 361,100               | 0         | 0.00%    |
| 620 | Energy                                          | 2,679,115             | 3,051,677             | 3,051,677             | 2,983,192             | (68,485)  | -2.24%   |
| 641 | Textbooks                                       | 345,478               | 236,794               | 236,794               | 188,986               | (47,808)  | -20.19%  |
| 734 | Property & Equipment                            | 229,613               | 329,975               | 329,975               | 209,375               | (120,600) | -36.55%  |
| 810 | Memberships                                     | 58,182                | 63,097                | 63,097                | 64,761                | 1,664     | 2.64%    |
|     | Total Non-Salary Expenses                       | 14,420,709            | 14,489,026            | 14,489,026            | 13,794,538            | (694,488) | -4.79%   |
| 900 | Contingency                                     | 0                     | 0                     | 0                     | 0                     | 0         | - %      |
|     | Total Requested Budget                          | 67,136,064            | 67,971,427            | 67,971,427            | 68,355,794            | 384,367   | 0.57%    |