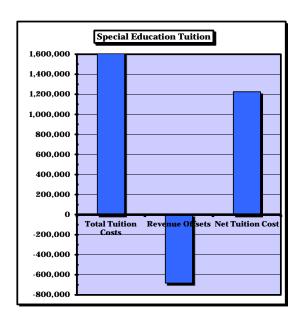

7/12/12

|     |                                                 | 2010 - 11<br>Expended | 2011 - 12<br>Budgeted | 2011 - 12<br>Current* | 2012 - 13<br>Approved | \$ Change | % Change |
|-----|-------------------------------------------------|-----------------------|-----------------------|-----------------------|-----------------------|-----------|----------|
|     | SALARY EXPENSES                                 |                       |                       |                       |                       |           |          |
| 111 | Certified Salaries                              | 33,446,265            | 34,101,537            | 34,101,537            | 34,926,676            | 825,139   | 2.42%    |
| 112 | Non Certified Salaries                          | 8,681,154             | 8,805,738             | 8,805,738             | 9,209,570             | 403,832   | 4.59%    |
|     | Total Salaries                                  | 42,127,419            | 42,907,275            | 42,907,275            | 44,136,246            | 1,228,971 | 2.86%    |
| 200 | Employee Fringe Benefits                        | 10,587,936            | 10,575,126            | 10,575,126            | 10,425,010            | (150,116) | -1.42%   |
|     | Total Salaries & Benefits                       | 52,715,355            | 53,482,401            | 53,482,401            | 54,561,256            | 1,078,855 | 2.02%    |
|     | NON-SALARY EXPENSES                             |                       |                       |                       |                       |           |          |
| 300 | Professional Services                           | 622,753               | 489,684               | 489,684               | 490,240               | 556       | 0.11%    |
| 322 | Professional Educational Services               | 197,144               | 226,036               | 226,036               | 241,865               | 15,829    | 7.00%    |
| 410 | Building Contracted Services                    | 631,851               | 672,300               | 672,300               | 671,800               | (500)     | -0.07%   |
| 411 | Utility Services - Water & Sewer                | 107,324               | 123,450               | 123,450               | 116,600               | (6,850)   | -5.55%   |
| 430 | Repair & Maintenance Services                   | 935,649               | 707,421               | 707,421               | 713,253               | 5,832     | 0.82%    |
| 441 | Rentals - Building & Equipment                  | 318,525               | 291,498               | 291,498               | 285,632               | (5,866)   | -2.01%   |
| 450 | <b>Building &amp; Site Maintenance Projects</b> | 238,479               | 96,500                | 96,500                | 0                     | (96,500)  | -100.00% |
| 500 | Contracted Services                             | 357,689               | 393,983               | 393,983               | 408,667               | 14,684    | 3.73%    |
| 510 | Transportation Services                         | 4,339,384             | 4,423,601             | 4,423,601             | 3,819,431             | (604,170) | -13.66%  |
| 520 | Insurance - Property & Liability                | 329,976               | 333,731               | 333,731               | 291,066               | (42,665)  | -12.78%  |
| 530 | Communications                                  | 141,610               | 148,718               | 148,718               | 127,369               | (21,349)  | -14.36%  |
| 550 | Printing Services                               | 44,542                | 54,560                | 54,560                | 50,697                | (3,863)   | -7.08%   |
| 560 | Tuition - Out of District                       | 1,128,601             | 1,104,055             | 1,104,055             | 1,392,548             | 288,493   | 26.13%   |
| 580 | Student Travel & Staff Mileage                  | 253,008               | 227,976               | 227,976               | 209,722               | (18,254)  | -8.01%   |
| 611 | Supplies                                        | 1,121,510             | 1,152,870             | 1,152,870             | 1,168,234             | 15,364    | 1.33%    |
| 613 | Plant Supplies                                  | 340,276               | 361,100               | 361,100               | 361,100               | 0         | 0.00%    |
| 620 | Energy                                          | 2,679,115             | 3,051,677             | 3,051,677             | 2,983,192             | (68,485)  | -2.24%   |
| 641 | Textbooks                                       | 345,478               | 236,794               | 236,794               | 188,986               | (47,808)  | -20.19%  |
| 734 | Property & Equipment                            | 229,613               | 329,975               | 329,975               | 209,375               | (120,600) | -36.55%  |
| 810 | Memberships                                     | 58,182                | 63,097                | 63,097                | 64,761                | 1,664     | 2.64%    |
|     | Total Non-Salary Expenses                       | 14,420,709            | 14,489,026            | 14,489,026            | 13,794,538            | (694,488) | -4.79%   |
| 900 | Contingency                                     | 0                     | 0                     | 0                     | 0                     | 0         | - %      |
|     | Total Requested Budget                          | 67,136,064            | 67,971,427            | 67,971,427            | 68,355,794            | 384,367   | 0.57%    |