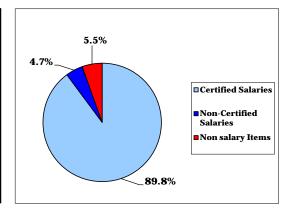

|     | Object                         | 2010 - 11<br>Expended | 2011 - 12<br>Budgeted | 2011 - 12<br>Current | 2012 - 13<br>Approved | \$ Change | % Change |
|-----|--------------------------------|-----------------------|-----------------------|----------------------|-----------------------|-----------|----------|
|     |                                |                       |                       |                      |                       |           |          |
| 111 | Certified Salaries             | 2,122,794             | 2,205,869             | 2,205,929            | 2,216,197             | 10,268    | 0.47%    |
| 112 | Non Certified Salaries         | 215,001               | 218,583               | 170,583              | 164,589               | (5,994)   | -3.51%   |
| 322 | Staff Training                 | 3,989                 | 4,700                 | 4,700                | 5,200                 | 500       | 10.64%   |
| 430 | Equipment Repairs              | 3,542                 | 1,740                 | 1,740                | 1,500                 | (240)     | -13.79%  |
| 442 | Equipment Rental               | 12,744                | 12,880                | 12,880               | 10,600                | (2,280)   | -17.70%  |
| 500 | Contracted Services            | 4,840                 | 5,428                 | 5,428                | 5,568                 | 140       | 2.58%    |
| 530 | Communications                 | 690                   | 800                   | 800                  | 600                   | (200)     | -25.00%  |
| 550 | Printing Services              | 168                   | 180                   | 180                  | 180                   | 0         | 0.00%    |
| 580 | Student Travel & Staff Mileage | 1,087                 | 1,000                 | 1,000                | 1,300                 | 300       | 30.00%   |
| 611 | Supplies                       | 53,735                | 54,592                | 54,592               | 48,298                | (6,294)   | -11.53%  |
| 641 | Textbooks                      | 23,469                | 22,095                | 22,095               | 18,489                | (3,606)   | -16.32%  |
| 810 | Memberships                    | 582                   | 730                   | 730                  | 608                   | (122)     | -16.71%  |
|     | Total                          | 2,442,640             | 2,528,597             | 2,480,657            | 2,473,129             | (7,528)   | -0.30%   |