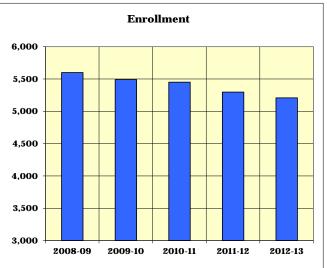

 $<sup>^{\</sup>ast}$  2011 - 12 Current budget as of 12/31/11 and does not reflect subsequent budget transfers

| Actual 10/1/10 | Actual 10/1/11     | Projected 12-13      | Change                                           | % Change                                              |
|----------------|--------------------|----------------------|--------------------------------------------------|-------------------------------------------------------|
| 5,451          | 5,298              | 5,209                | -89                                              | -1.7%                                                 |
| <u>64</u>      | <u>66</u>          | <u>69</u>            | <u>3</u>                                         | 4.5%                                                  |
| 5,515          | 5,364              | 5,278                | -86                                              | -1.6%                                                 |
|                | 5,451<br><u>64</u> | 5,451 5,298<br>64 66 | 5,451     5,298     5,209       64     66     69 | $\begin{array}{c ccccccccccccccccccccccccccccccccccc$ |

|                                                              | <u> 2010 - 11</u> | <u> 2011 - 12</u> | <u> 2012 - 13</u> | <u>Change</u> |
|--------------------------------------------------------------|-------------------|-------------------|-------------------|---------------|
| Schools Student Population                                   | 5,363             | 5,212             | 5,123             | (89)          |
| Pre Kindergarten Program                                     | 88                | 82                | 82                | 0             |
| STARR Program                                                | <u>0</u>          | <u>4</u>          | <u>4</u>          | <u>0</u>      |
| Total School Population                                      | 5,451             | 5,298             | 5,209             | (89)          |
| Total Teaching Staff                                         | 359.24            | 357.99            | 356.99            | -1.00         |
| Total Special Ed./Pupil Services Staff *                     | 74.16             | 71.70             | 73.60             | 1.90          |
| Total Behavioral Therapists and Analysts                     | 19.59             | 18.37             | 18.37             | 0.00          |
| Total Physical/Occupational Therapists - District            | 4.03              | 4.84              | 4.84              | 0.00          |
| Total Educational Assistants                                 | 114.36            | 104.60            | 104.60            | 0.00          |
| Total Nurses/Supervisor **                                   | 11.29             | 12.50             | 13.50             | 1.00          |
| Total Administrators                                         | 13.00             | 13.00             | 13.00             | 0.00          |
| Total Secretarial & Clerical                                 | 34.98             | 34.98             | 34.98             | 0.00          |
| Total Security                                               | 4.00              | 4.00              | 4.00              | 0.00          |
| Total Athletic Trainer                                       | 1.00              | 1.00              | 1.00              | 0.00          |
| Total School to Career Counselor/Transition Coord./Job Coach | 2.69              | 2.69              | 2.69              | 0.00          |
| Total Custodial                                              | 50.00             | 50.00             | <u>50.00</u>      | 0.00          |
| Total All School Staff                                       | 688.34            | 675.67            | 677.57            | 1.90          |