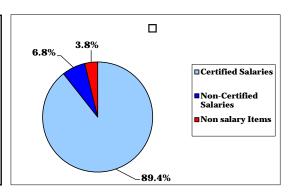

|     | Object                         | 2010 - 11<br>Expended | 2011 - 12<br>Budgeted | 2011 - 12<br>Current | 2012 - 13<br>Approved | \$ Change | % Change |
|-----|--------------------------------|-----------------------|-----------------------|----------------------|-----------------------|-----------|----------|
|     |                                | -                     |                       |                      | -                     |           |          |
| 111 | Certified Salaries             | 9,103,135             | 9,106,189             | 9,139,065            | 9,137,764             | (1,301)   | -0.01%   |
| 112 | Non Certified Salaries         | 897,374               | 900,340               | 717,272              | 706,614               | (10,658)  | -1.49%   |
| 322 | Staff Training                 | 21,387                | 20,300                | 20,300               | 21,500                | 1,200     | 5.91%    |
| 430 | Equipment Repairs              | 5,798                 | 4,800                 | 4,800                | 4,790                 | (10)      | -0.21%   |
| 442 | Equipment Rental               | 69,166                | 69,112                | 69,112               | 68,292                | (820)     | -1.19%   |
| 500 | Contracted Services            | 19,551                | 25,296                | 25,296               | 27,215                | 1,919     | 7.59%    |
| 530 | Communications                 | 3,182                 | 3,500                 | 3,500                | 3,400                 | (100)     | -2.86%   |
| 550 | Printing Services              | 1,542                 | 1,980                 | 1,980                | 1,980                 | 0         | 0.00%    |
| 580 | Student Travel & Staff Mileage | 3,791                 | 6,400                 | 6,400                | 4,900                 | (1,500)   | -23.44%  |
| 611 | Supplies                       | 239,977               | 251,348               | 251,348              | 234,981               | (16,367)  | -6.51%   |
| 641 | Textbooks                      | 105,364               | 81,408                | 81,408               | 77,626                | (3,782)   | -4.65%   |
| 734 | Equipment                      | 5,207                 | 3,240                 | 3,240                | 0                     | (3,240)   | -100.00% |
| 810 | Memberships                    | 2,533                 | 4,278                 | 4,278                | 3,857                 | (421)     | -9.84%   |
|     | Total                          | 10,478,007            | 10,478,191            | 10,327,999           | 10,292,919            | (35,080)  | -0.34%   |