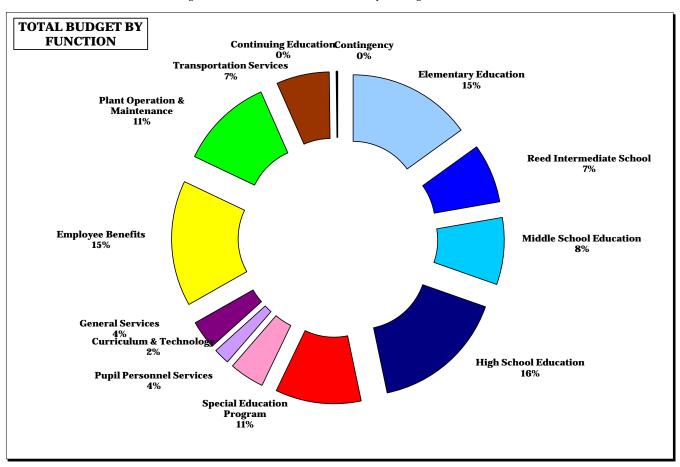

# **BOARD MEMBERS**

DEBBIE LEIDLEIN, CHAIR
LAURA ROCHE, VICE CHAIR
CODY MCCUBBIN, SECRETARY
WILLIAM HART
RICHARD GAINES
KEITH ALEXANDER
JOHN VOUROS

**JULY 12, 2012** 

| Cost Centers                  | 2010 - 11<br>Expended | 2011 - 12<br>Budgeted | 2011 - 12<br>Current* | 2012 - 13<br>Approved | \$ Change | % Change |
|-------------------------------|-----------------------|-----------------------|-----------------------|-----------------------|-----------|----------|
| Elementary Education          | 10,478,007            | 10,478,191            | 10,327,999            | 10,292,919            | (35,080)  | -0.34%   |
| Reed Intermediate School      | 4,674,389             | 4,793,454             | 4,758,772             | 4,913,704             | 154,932   | 3.26%    |
| Middle School Education       | 5,274,272             | 5,411,547             | 5,356,459             | 5,560,602             | 204,143   | 3.81%    |
| High School Education         | 10,533,971            | 10,839,508            | 10,816,884            | 11,162,819            | 345,935   | 3.20%    |
| Special Education Program     | 6,607,060             | 6,524,082             | 6,614,099             | 7,123,010             | 508,911   | 7.69%    |
| Pupil Personnel Services      | 2,594,771             | 2,712,207             | 2,710,136             | 2,897,928             | 187,792   | 6.93%    |
| Curriculum & Technology       | 1,301,183             | 1,361,065             | 1,361,065             | 1,328,884             | (32,181)  | -2.36%   |
| General Services              | 2,184,643             | 2,112,286             | 2,286,926             | 2,371,489             | 84,563    | 3.70%    |
| Employee Benefits             | 10,611,936            | 10,591,126            | 10,591,126            | 10,441,010            | (150,116) | -1.42%   |
| Plant Operation & Maintenance | 7,898,057             | 7,955,355             | 7,955,355             | 7,736,391             | (218,964) | -2.75%   |
| Transportation Services       | 4,851,041             | 5,060,532             | 5,060,532             | 4,391,567             | (668,965) | -13.22%  |
| Continuing Education          | 126,734               | 132,074               | 132,074               | 135,471               | 3,397     | 2.57%    |
| Contingency                   | 0                     | 0                     | 0                     | 0                     | 0         | - %      |
| Total Requested Budget        | 67,136,064            | 67,971,427            | 67,971,427            | 68,355,794            | 384,367   | 0.57%    |