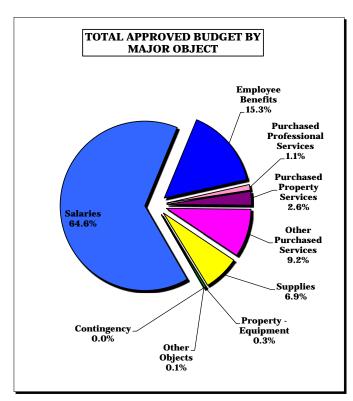

 $^{\ast}$  2011 - 12 Current budget as of 12/31/11 and does not reflect subsequent budget transfers

|     | Major Objects                   | 2010 - 11<br>Expended | 2011 - 12<br>Budgeted | 2011 - 12<br>Current* | 2012 - 13<br>Approved | \$ Change | % Change |
|-----|---------------------------------|-----------------------|-----------------------|-----------------------|-----------------------|-----------|----------|
| 100 | Salaries                        | 42,127,419            | 42,907,275            | 42,907,275            | 44,136,246            | 1,228,971 | 2.86%    |
| 200 | Employee Benefits               | 10,587,936            | 10,575,126            | 10,575,126            | 10,425,010            | (150,116) | -1.42%   |
| 300 | Purchased Professional Services | 819,897               | 715,720               | 715,720               | 732,105               | 16,385    | 2.29%    |
| 400 | Purchased Property Services     | 2,231,829             | 1,891,169             | 1,891,169             | 1,787,285             | (103,884) | -5.49%   |
| 500 | Other Purchased Services        | 6,594,810             | 6,686,624             | 6,686,624             | 6,299,500             | (387,124) | -5.79%   |
| 600 | Supplies                        | 4,486,379             | 4,802,441             | 4,802,441             | 4,701,512             | (100,929) | -2.10%   |
| 700 | Property - Equipment            | 229,613               | 329,975               | 329,975               | 209,375               | (120,600) | -36.55%  |
| 800 | Other Objects                   | 58,182                | 63,097                | 63,097                | 64,761                | 1,664     | 2.64%    |
| 900 | Contingency                     | 0                     | 0                     | 0                     | 0                     | 0         | - %      |
|     | Total Requested Budget          | 67,136,064            | 67,971,427            | 67,971,427            | 68,355,794            | 384,367   | 0.57%    |