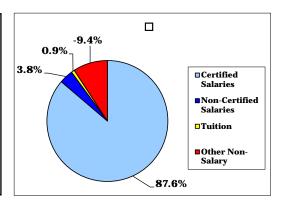

2

 $^{*}$  2011 - 12 Current budget as of 12/31/11 and does not reflect subsequent budget transfers

SALARIES AND BENEFITS COMBINED ACCOUNT FOR 80%

SALARY CONTRACT INCREASES MORE THAN TOTAL BUDGET INCREASE

7/12/12

|     |                                                 | 2010 - 11<br>Expended | 2011 - 12<br>Budgeted | 2011 - 12<br>Current* | 2012 - 13<br>Approved | \$ Change | % Change |
|-----|-------------------------------------------------|-----------------------|-----------------------|-----------------------|-----------------------|-----------|----------|
|     | SALARY EXPENSES                                 |                       |                       |                       |                       |           |          |
| 111 | Certified Salaries                              | 33,446,265            | 34,101,537            | 34,101,537            | 34,926,676            | 825,139   | 2.42%    |
| 112 | Non Certified Salaries                          | 8,681,154             | 8,805,738             | 8,805,738             | 9,209,570             | 403,832   | 4.59%    |
|     | Total Salaries                                  | 42,127,419            | 42,907,275            | 42,907,275            | 44,136,246            | 1,228,971 | 2.86%    |
| 200 | Employee Fringe Benefits                        | 10,587,936            | 10,575,126            | 10,575,126            | 10,425,010            | (150,116) | -1.42%   |
|     | Total Salaries & Benefits                       | 52,715,355            | 53,482,401            | 53,482,401            | 54,561,256            | 1,078,855 | 2.02%    |
|     | NON-SALARY EXPENSES                             |                       |                       |                       |                       |           |          |
| 300 | Professional Services                           | 622,753               | 489,684               | 489,684               | 490,240               | 556       | 0.11%    |
| 322 | Professional Educational Services               | 197,144               | 226,036               | 226,036               | 241,865               | 15,829    | 7.00%    |
| 410 | Building Contracted Services                    | 631,851               | 672,300               | 672,300               | 671,800               | (500)     | -0.07%   |
| 411 | Utility Services - Water & Sewer                | 107,324               | 123,450               | 123,450               | 116,600               | (6,850)   | -5.55%   |
| 430 | Repair & Maintenance Services                   | 935,649               | 707,421               | 707,421               | 713,253               | 5,832     | 0.82%    |
| 441 | Rentals - Building & Equipment                  | 318,525               | 291,498               | 291,498               | 285,632               | (5,866)   | -2.01%   |
| 450 | <b>Building &amp; Site Maintenance Projects</b> | 238,479               | 96,500                | 96,500                | 0                     | (96,500)  | -100.00% |
| 500 | Contracted Services                             | 357,689               | 393,983               | 393,983               | 408,667               | 14,684    | 3.73%    |
| 510 | Transportation Services                         | 4,339,384             | 4,423,601             | 4,423,601             | 3,819,431             | (604,170) | -13.66%  |
| 520 | Insurance - Property & Liability                | 329,976               | 333,731               | 333,731               | 291,066               | (42,665)  | -12.78%  |
| 530 | Communications                                  | 141,610               | 148,718               | 148,718               | 127,369               | (21,349)  | -14.36%  |
| 550 | Printing Services                               | 44,542                | 54,560                | 54,560                | 50,697                | (3,863)   | -7.08%   |
| 560 | Tuition - Out of District                       | 1,128,601             | 1,104,055             | 1,104,055             | 1,392,548             | 288,493   | 26.13%   |
| 580 | Student Travel & Staff Mileage                  | 253,008               | 227,976               | 227,976               | 209,722               | (18,254)  | -8.01%   |
| 611 | Supplies                                        | 1,121,510             | 1,152,870             | 1,152,870             | 1,168,234             | 15,364    | 1.33%    |
| 613 | Plant Supplies                                  | 340,276               | 361,100               | 361,100               | 361,100               | 0         | 0.00%    |
| 620 | Energy                                          | 2,679,115             | 3,051,677             | 3,051,677             | 2,983,192             | (68,485)  | -2.24%   |
| 641 | Textbooks                                       | 345,478               | 236,794               | 236,794               | 188,986               | (47,808)  | -20.19%  |
| 734 | Property & Equipment                            | 229,613               | 329,975               | 329,975               | 209,375               | (120,600) | -36.55%  |
| 810 | Memberships                                     | 58,182                | 63,097                | 63,097                | 64,761                | 1,664     | 2.64%    |
|     | Total Non-Salary Expenses                       | 14,420,709            | 14,489,026            | 14,489,026            | 13,794,538            | (694,488) | -4.79%   |
| 900 | Contingency                                     | 0                     | 0                     | 0                     | 0                     | 0         | - %      |
|     | Total Requested Budget                          | 67,136,064            | 67,971,427            | 67,971,427            | 68,355,794            | 384,367   | 0.57%    |