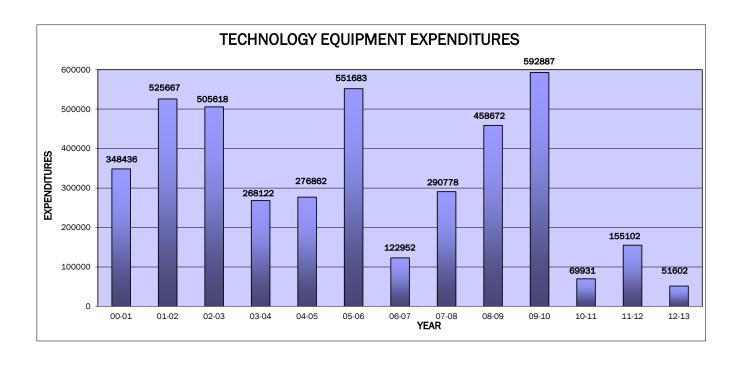

| Technology Software             | 50,725                | 51,252                | 51,252               | 51,252                | 0         |          |
| 734  | Equipment                       | 69,931                | 155,102               | 155,102              | 51,602                | (103,500) |          |
| 810  | Memberships                     | 485                   | 795                   | 795                  | 795                   | 0         |          |
|      | Subtotal                        | 827,948               | 920,124               | 920,124              | 831,745               | (88,379)  |          |
|      | TOTAL CURRICULUM & TECHNOLOGY   | 1,301,183             | 1,361,065             | 1,361,065            | 1,328,884             | (32,181)  |          |



|     | Object                       | 2010 - 11<br>Expended | 2011 - 12<br>Budgeted | 2011 - 12<br>Current | 2012 - 13<br>Approved | \$ Change | % Change |
|-----|------------------------------|-----------------------|-----------------------|----------------------|-----------------------|-----------|----------|
| 111 | Certified Salaries           | 1,015,385             | 1,032,338             | 1,039,989            | 1,133,176             | 93,187    | 8.96%    |
| 112 | Non-Certified Salaries       | 675,905               | 545,049               | 712,038              | 735,984               | 23,946    | 3.36%    |
| 300 | Professional Services        | 154,049               | 163,600               | 163,600              | 163,600               | 0         | 0.00%    |
| 322 | Staff