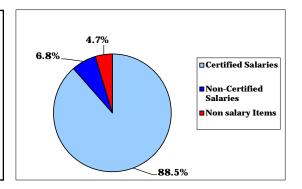

7/12/12

|     |                                                 | 2010 - 11<br>Expended | 2011 - 12<br>Budgeted | 2011 - 12<br>Current* | 2012 - 13<br>Approved | \$ Change | % Change |
|-----|-------------------------------------------------|-----------------------|-----------------------|-----------------------|-----------------------|-----------|----------|
|     | SALARY EXPENSES                                 |                       |                       |                       |                       |           |          |
| 111 | Certified Salaries                              | 33,446,265            | 34,101,537            | 34,101,537            | 34,926,676            | 825,139   | 2.42%    |
| 112 | Non Certified Salaries                          | 8,681,154             | 8,805,738             | 8,805,738             | 9,209,570             | 403,832   | 4.59%    |
|     | Total Salaries                                  | 42,127,419            | 42,907,275            | 42,907,275            | 44,136,246            | 1,228,971 | 2.86%    |
| 200 | Employee Fringe Benefits                        | 10,587,936            | 10,575,126            | 10,575,126            | 10,425,010            | (150,116) | -1.42%   |
|     | Total Salaries & Benefits                       | 52,715,355            | 53,482,401            | 53,482,401            | 54,561,256            | 1,078,855 | 2.02%    |
|     | NON-SALARY EXPENSES                             |                       |                       |                       |                       |           |          |
| 300 | Professional Services                           | 622,753               | 489,684               | 489,684               | 490,240               | 556       | 0.11%    |
| 322 | Professional Educational Services               | 197,144               | 226,036               | 226,036               | 241,865               | 15,829    | 7.00%    |
| 410 | Building Contracted Services                    | 631,851               | 672,300               | 672,300               | 671,800               | (500)     | -0.07%   |
| 411 | Utility Services - Water & Sewer                | 107,324               | 123,450               | 123,450               | 116,600               | (6,850)   | -5.55%   |
| 430 | Repair & Maintenance Services                   | 935,649               | 707,421               | 707,421               | 713,253               | 5,832     | 0.82%    |
| 441 | Rentals - Building & Equipment                  | 318,525               | 291,498               | 291,498               | 285,632               | (5,866)   | -2.01%   |
| 450 | <b>Building &amp; Site Maintenance Projects</b> | 238,479               | 96,500                | 96,500                | 0                     | (96,500)  | -100.00% |
| 500 | Contracted Services                             | 357,689               | 393,983               | 393,983               | 408,667               | 14,684    | 3.73%    |
| 510 | Transportation Services                         | 4,339,384             | 4,423,601             | 4,423,601             | 3,819,431             | (604,170) | -13.66%  |
| 520 | Insurance - Property & Liability                | 329,976               | 333,731               | 333,731               | 291,066               | (42,665)  | -12.78%  |
| 530 | Communications                                  | 141,610               | 148,718               | 148,718               | 127,369               | (21,349)  | -14.36%  |
| 550 | Printing Services                               | 44,542                | 54,560                | 54,560                | 50,697                | (3,863)   | -7.08%   |
| 560 | Tuition - Out of District                       | 1,128,601             | 1,104,055             | 1,104,055             | 1,392,548             | 288,493   | 26.13%   |
| 580 | Student Travel & Staff Mileage                  | 253,008               | 227,976               | 227,976               | 209,722               | (18,254)  | -8.01%   |
| 611 | Supplies                                        | 1,121,510             | 1,152,870             | 1,152,870             | 1,168,234             | 15,364    | 1.33%    |
| 613 | Plant Supplies                                  | 340,276               | 361,100               | 361,100               | 361,100               | 0         | 0.00%    |
| 620 | Energy                                          | 2,679,115             | 3,051,677             | 3,051,677             | 2,983,192             | (68,485)  | -2.24%   |
| 641 | Textbooks                                       | 345,478               | 236,794               | 236,794               | 188,986               | (47,808)  | -20.19%  |
| 734 | Property & Equipment                            | 229,613               | 329,975               | 329,975               | 209,375               | (120,600) | -36.55%  |
| 810 | Memberships                                     | 58,182                | 63,097                | 63,097                | 64,761                | 1,664     | 2.64%    |
|     | Total Non-Salary Expenses                       | 14,420,709            | 14,489,026            | 14,489,026            | 13,794,538            | (694,488) | -4.79%   |
| 900 | Contingency                                     | 0                     | 0                     | 0                     | 0                     | 0         | - %      |
|     | Total Requested Budget                          | 67,136,064            | 67,971,427            | 67,971,427            | 68,355,794            | 384,367   | 0.57%    |