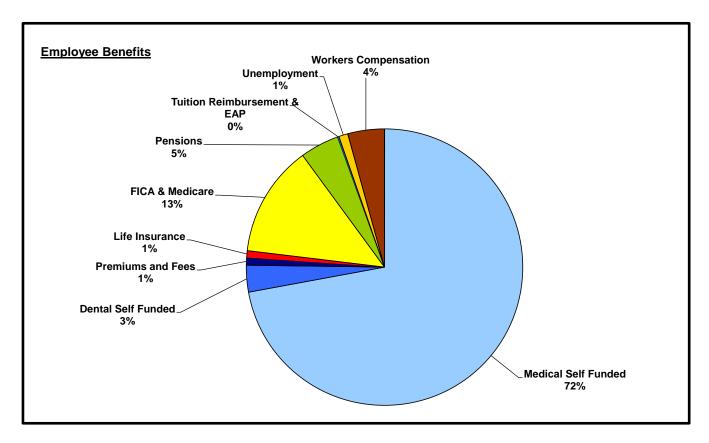

7/12/12

|     |                                                 | 2010 - 11<br>Expended | 2011 - 12<br>Budgeted | 2011 - 12<br>Current* | 2012 - 13<br>Approved | \$ Change | % Change |
|-----|-------------------------------------------------|-----------------------|-----------------------|-----------------------|-----------------------|-----------|----------|
|     | SALARY EXPENSES                                 |                       |                       |                       |                       |           |          |
| 111 | Certified Salaries                              | 33,446,265            | 34,101,537            | 34,101,537            | 34,926,676            | 825,139   | 2.42%    |
| 112 | Non Certified Salaries                          | 8,681,154             | 8,805,738             | 8,805,738             | 9,209,570             | 403,832   | 4.59%    |
|     | Total Salaries                                  | 42,127,419            | 42,907,275            | 42,907,275            | 44,136,246            | 1,228,971 | 2.86%    |
| 200 | Employee Fringe Benefits                        | 10,587,936            | 10,575,126            | 10,575,126            | 10,425,010            | (150,116) | -1.42%   |
|     | Total Salaries & Benefits                       | 52,715,355            | 53,482,401            | 53,482,401            | 54,561,256            | 1,078,855 | 2.02%    |
|     | NON-SALARY EXPENSES                             |                       |                       |                       |                       |           |          |
| 300 | Professional Services                           | 622,753               | 489,684               | 489,684               | 490,240               | 556       | 0.11%    |
| 322 | Professional Educational Services               | 197,144               | 226,036               | 226,036               | 241,865               | 15,829    | 7.00%    |
| 410 | Building Contracted Services                    | 631,851               | 672,300               | 672,300               | 671,800               | (500)     | -0.07%   |
| 411 | Utility Services - Water & Sewer                | 107,324               | 123,450               | 123,450               | 116,600               | (6,850)   | -5.55%   |
| 430 | Repair & Maintenance Services                   | 935,649               | 707,421               | 707,421               | 713,253               | 5,832     | 0.82%    |
| 441 | Rentals - Building & Equipment                  | 318,525               | 291,498               | 291,498               | 285,632               | (5,866)   | -2.01%   |
| 450 | <b>Building &amp; Site Maintenance Projects</b> | 238,479               | 96,500                | 96,500                | 0                     | (96,500)  | -100.00% |
| 500 | Contracted Services                             | 357,689               | 393,983               | 393,983               | 408,667               | 14,684    | 3.73%    |
| 510 | Transportation Services                         | 4,339,384             | 4,423,601             | 4,423,601             | 3,819,431             | (604,170) | -13.66%  |
| 520 | Insurance - Property & Liability                | 329,976               | 333,731               | 333,731               | 291,066               | (42,665)  | -12.78%  |
| 530 | Communications                                  | 141,610               | 148,718               | 148,718               | 127,369               | (21,349)  | -14.36%  |
| 550 | Printing Services                               | 44,542                | 54,560                | 54,560                | 50,697                | (3,863)   | -7.08%   |
| 560 | Tuition - Out of District                       | 1,128,601             | 1,104,055             | 1,104,055             | 1,392,548             | 288,493   | 26.13%   |
| 580 | Student Travel & Staff Mileage                  | 253,008               | 227,976               | 227,976               | 209,722               | (18,254)  | -8.01%   |
| 611 | Supplies                                        | 1,121,510             | 1,152,870             | 1,152,870             | 1,168,234             | 15,364    | 1.33%    |
| 613 | Plant Supplies                                  | 340,276               | 361,100               | 361,100               | 361,100               | 0         | 0.00%    |
| 620 | Energy                                          | 2,679,115             | 3,051,677             | 3,051,677             | 2,983,192             | (68,485)  | -2.24%   |
| 641 | Textbooks                                       | 345,478               | 236,794               | 236,794               | 188,986               | (47,808)  | -20.19%  |
| 734 | Property & Equipment                            | 229,613               | 329,975               | 329,975               | 209,375               | (120,600) | -36.55%  |
| 810 | Memberships                                     | 58,182                | 63,097                | 63,097                | 64,761                | 1,664     | 2.64%    |
|     | Total Non-Salary Expenses                       | 14,420,709            | 14,489,026            | 14,489,026            | 13,794,538            | (694,488) | -4.79%   |
| 900 | Contingency                                     | 0                     | 0                     | 0                     | 0                     | 0         | - %      |
|     | Total Requested Budget                          | 67,136,064            | 67,971,427            | 67,971,427            | 68,355,794            | 384,367   | 0.57%    |