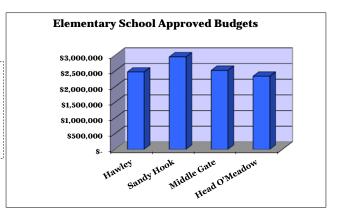

This "Elementary Education Summary" is followed by the summaries and details for the four individual elementary schools:

Hawley School Sandy Hook School Middle Gate School Head O'Meadow School

|                                                                           | <u> 2010 - 11</u> | <u> 2011 - 12</u> | <u> 2012 - 13</u> | <u>Change</u> |
|---------------------------------------------------------------------------|-------------------|-------------------|-------------------|---------------|
| Total Elementary Population                                               | 1840              | 1723              | 1643              | -80           |
| Pre K Program                                                             | 88                | 82                | 82                | 0             |
| Total Teaching Staff                                                      | 122.02            | 118.80            | 117.80            | -1.00         |
| Total Special Ed./Pupil Services Staff                                    | 25.99             | 24.99             | 24.99             | 0.00          |
| Total Behavioral Therapists and Analysts                                  | 17.73             | 15.58             | 15.58             | 0.00          |
| Total Educational Assistants                                              | 68.22             | 56.90             | 56.90             | 0.00          |
| Total Nurses                                                              | 4.00              | 4.00              | 4.00              | 0.00          |
| Total Administrators                                                      | 5.00              | 5.00              | 5.00              | 0.00          |
| Total Secretarial & Clerical                                              | 8.86              | 8.86              | 8.86              | 0.00          |
| Total Custodial                                                           | 16.00             | 16.00             | 16.00             | 0.00          |
| Nonpublic: , 05 Speech Therapist & Nurse (St. Rose), Nurse (Fraser Woods) | <u>1.05</u>       | <u>2.05</u>       | <u>2.05</u>       | 0.00          |
| Total Elementary School Staff                                             | 268.87            | 252.18            | 251.18            | -1.00         |