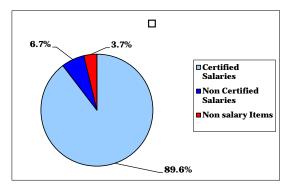

7/12/12

|     |                                                 | 2010 - 11<br>Expended | 2011 - 12<br>Budgeted | 2011 - 12<br>Current* | 2012 - 13<br>Approved | \$ Change | % Change |
|-----|-------------------------------------------------|-----------------------|-----------------------|-----------------------|-----------------------|-----------|----------|
|     | SALARY EXPENSES                                 |                       |                       |                       |                       |           |          |
| 111 | Certified Salaries                              | 33,446,265            | 34,101,537            | 34,101,537            | 34,926,676            | 825,139   | 2.42%    |
| 112 | Non Certified Salaries                          | 8,681,154             | 8,805,738             | 8,805,738             | 9,209,570             | 403,832   | 4.59%    |
|     | Total Salaries                                  | 42,127,419            | 42,907,275            | 42,907,275            | 44,136,246            | 1,228,971 | 2.86%    |
| 200 | Employee Fringe Benefits                        | 10,587,936            | 10,575,126            | 10,575,126            | 10,425,010            | (150,116) | -1.42%   |
|     | Total Salaries & Benefits                       | 52,715,355            | 53,482,401            | 53,482,401            | 54,561,256            | 1,078,855 | 2.02%    |
|     | NON-SALARY EXPENSES                             |                       |                       |                       |                       |           |          |
| 300 | Professional Services                           | 622,753               | 489,684               | 489,684               | 490,240               | 556       | 0.11%    |
| 322 | Professional Educational Services               | 197,144               | 226,036               | 226,036               | 241,865               | 15,829    | 7.00%    |
| 410 | Building Contracted Services                    | 631,851               | 672,300               | 672,300               | 671,800               | (500)     | -0.07%   |
| 411 | Utility Services - Water & Sewer                | 107,324               | 123,450               | 123,450               | 116,600               | (6,850)   | -5.55%   |
| 430 | Repair & Maintenance Services                   | 935,649               | 707,421               | 707,421               | 713,253               | 5,832     | 0.82%    |
| 441 | Rentals - Building & Equipment                  | 318,525               | 291,498               | 291,498               | 285,632               | (5,866)   | -2.01%   |
| 450 | <b>Building &amp; Site Maintenance Projects</b> | 238,479               | 96,500                | 96,500                | 0                     | (96,500)  | -100.00% |
| 500 | Contracted Services                             | 357,689               | 393,983               | 393,983               | 408,667               | 14,684    | 3.73%    |
| 510 | Transportation Services                         | 4,339,384             | 4,423,601             | 4,423,601             | 3,819,431             | (604,170) | -13.66%  |
| 520 | Insurance - Property & Liability                | 329,976               | 333,731               | 333,731               | 291,066               | (42,665)  | -12.78%  |
| 530 | Communications                                  | 141,610               | 148,718               | 148,718               | 127,369               | (21,349)  | -14.36%  |
| 550 | Printing Services                               | 44,542                | 54,560                | 54,560                | 50,697                | (3,863)   | -7.08%   |
| 560 | Tuition - Out of District                       | 1,128,601             | 1,104,055             | 1,104,055             | 1,392,548             | 288,493   | 26.13%   |
| 580 | Student Travel & Staff Mileage                  | 253,008               | 227,976               | 227,976               | 209,722               | (18,254)  | -8.01%   |
| 611 | Supplies                                        | 1,121,510             | 1,152,870             | 1,152,870             | 1,168,234             | 15,364    | 1.33%    |
| 613 | Plant Supplies                                  | 340,276               | 361,100               | 361,100               | 361,100               | 0         | 0.00%    |
| 620 | Energy                                          | 2,679,115             | 3,051,677             | 3,051,677             | 2,983,192             | (68,485)  | -2.24%   |
| 641 | Textbooks                                       | 345,478               | 236,794               | 236,794               | 188,986               | (47,808)  | -20.19%  |
| 734 | Property & Equipment                            | 229,613               | 329,975               | 329,975               | 209,375               | (120,600) | -36.55%  |
| 810 | Memberships                                     | 58,182                | 63,097                | 63,097                | 64,761                | 1,664     | 2.64%    |
|     | Total Non-Salary Expenses                       | 14,420,709            | 14,489,026            | 14,489,026            | 13,794,538            | (694,488) | -4.79%   |
| 900 | Contingency                                     | 0                     | 0                     | 0                     | 0                     | 0         | - %      |
|     | Total Requested Budget                          | 67,136,064            | 67,971,427            | 67,971,427            | 68,355,794            | 384,367   | 0.57%    |