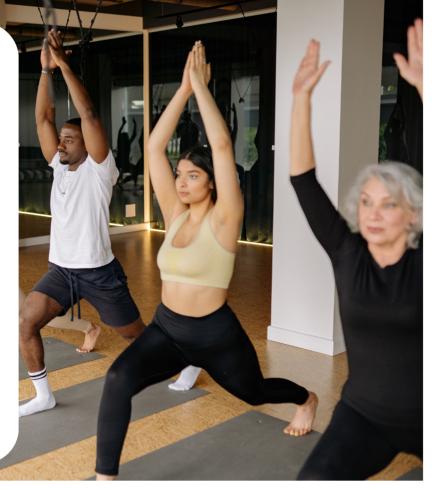

### **Fitness Classes**

#### MIXED LEVEL YOGA

Unwind with a relaxing evening of yoga. Transform from tense and tight to mellow and limber. This yoga practice is designed to lengthen and stretch the body, breath and brain! Karen will teach you how to create an authentic personal practice. Wear sweatpants and bring an exercise/yoga mat (as well as a yoga strap and yoga blocks, if needed). Please refrain from wearing colognes and perfumes; essential oils are okay. *Apply a 10% discount*.

Course# Wednesdays 6:30 - 7:30 PM NHS

**S24YK1:** 10 Classes **Price:** \$100 Mar 6, 13, 20, 27, Apr 3, 10, 24, May 1, 8, 15

\*No 4/17

**\$24YK2:** 5 Classes **Price:** \$60

Mar 6, 13, 20, 27, Apr 3, 2024